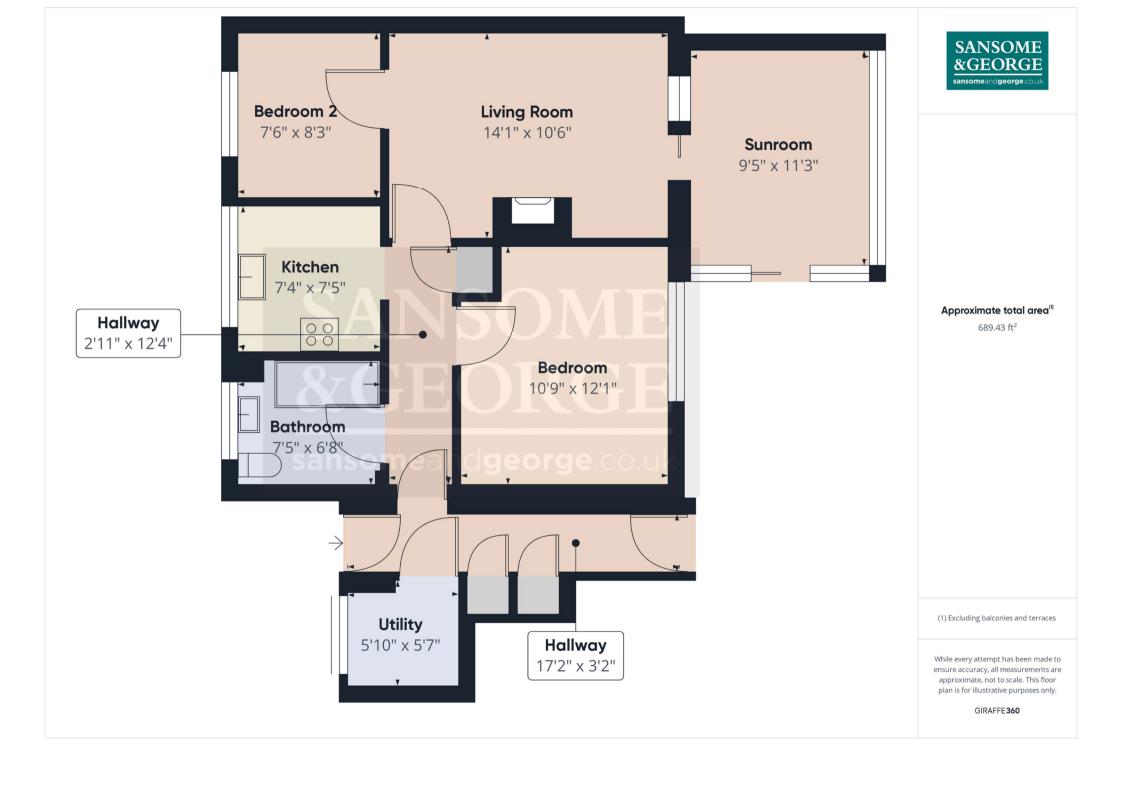

- 2 Bedroom Bungalow
- Entrance Hall
- Kitchen
- Living room
- Conservatory
- 2 Bedrooms
- Bathroom
- Garden
- Driveway