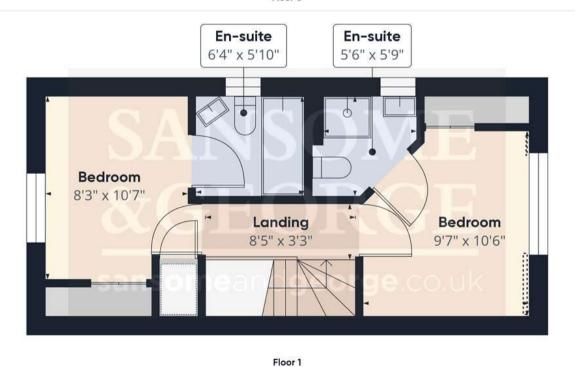

## Floor 0

Approximate total area<sup>(1)</sup>

653.92 ft<sup>2</sup>

Reduced headroom

1.27 ft<sup>2</sup>

(1) Excluding balconies and terraces

(below 1.5m/4.92ft)

While every attempt has been made to ensure accuracy, all measurements are approximate, not to scale. This floor plan is for illustrative purposes only.