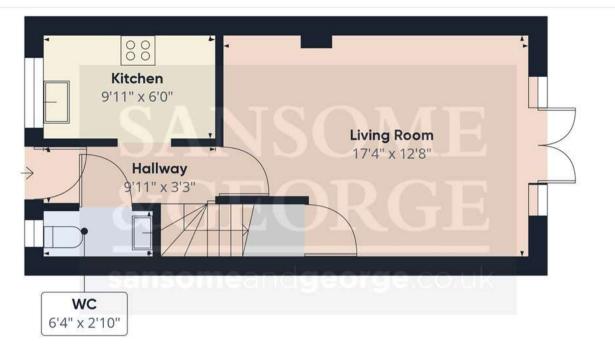

## Floor 0

Approximate total area<sup>(1)</sup>

653.92 ft<sup>2</sup>

Reduced headroom

1.27 ft<sup>2</sup>

(1) Excluding balconies and terraces

(below 1.5m/4.92ft)

While every attempt has been made to ensure accuracy, all measurements are approximate, not to scale. This floor plan is for illustrative purposes only.