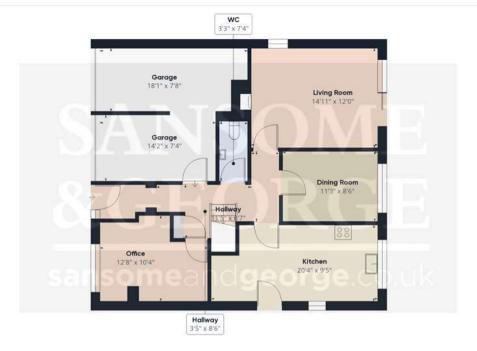

- 4/5 Bedroom Detached home
- Popular location
- 3 Reception rooms
- Generous Garden
- Double Garage
- Off Road Parking

Floor O

Approximate total area®

1696.32 ft<sup>2</sup>

Reduced headroom

11.48 ft<sup>2</sup>

(1) Excluding balconies and terraces

(ii) Reduced headroom (below 1.5m/4.92ft)

While every attempt has been made to ensure accuracy, all measurements are approximate, not to scale. This floor plan is for illustrative purposes only.

GIRAFFE360

Floor 1