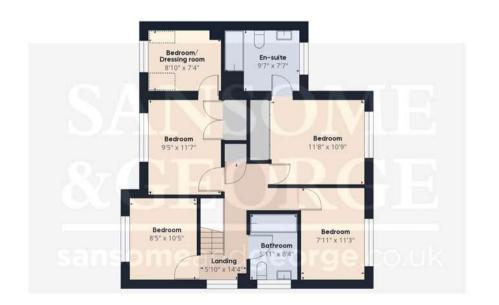

- 4/5 Bedroom Detached home
- Popular location
- 3 Reception rooms
- Generous Garden
- Double Garage
- Off Road Parking

Floor O

Approximate total area®

1696.32 ft<sup>2</sup>

Reduced headroom

11.48 ft<sup>2</sup>

(1) Excluding balconies and terraces

(ii) Reduced headroom (below 1.5m/4.92ft)

While every attempt has been made to ensure accuracy, all measurements are approximate, not to scale. This floor plan is for illustrative purposes only.

GIRAFFE360

Floor 1