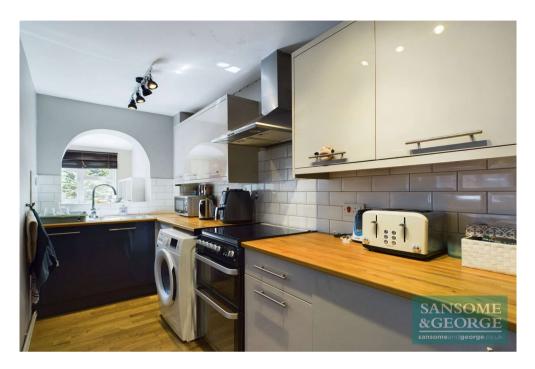

The property features one bedroom, two reception rooms, and an enclosed garden, ideal for enjoying outdoor relaxation.

Situated in a sought-after development, this home provides easy access to local amenities and transport links, making it convenient for daily living. Additionally, offstreet parking adds to the property's appeal, ensuring hassle-free parking for residents and visitors. With its contemporary design and functional layout, this property offers a comfortable and stylish living environment.

- Extended 1 Bedroom home
- Entrance porch
- Living room / Kitchen
- Dining room
- Living room
- Bedroom,
- Shower room
- Garden
- · Off road parking

Floor 0

Approximate total area<sup>(1)</sup>

577.1 ft<sup>2</sup>