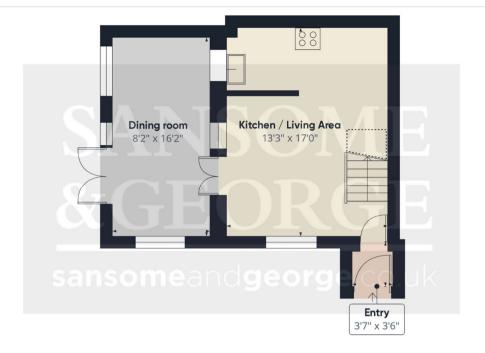

- Extended 1 Bedroom home
- Entrance porch
- Living room / Kitchen
- Dining room
- Living room
- Bedroom,
- Shower room
- Garden
- · Off road parking

Floor 0

Approximate total area<sup>(1)</sup>

577.1 ft<sup>2</sup>

Reduced headroom

18.28 ft<sup>2</sup>

(1) Excluding balconies and terraces

Reduced headroom (below 1.5m/4.92ft)

While every attempt has been made to ensure accuracy, all measurements are approximate, not to scale. This floor plan is for illustrative purposes only.

GIRAFFE360

Floor 1