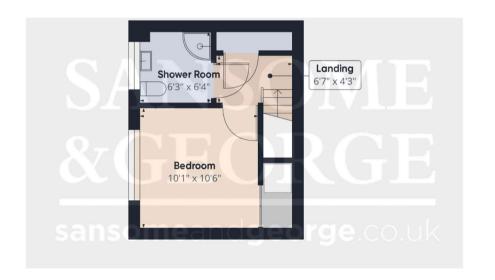

- Extended 1 Bedroom home
- Entrance porch
- Living room / Kitchen
- Dining room
- Living room
- Bedroom,
- Shower room
- Garden
- · Off road parking

Floor 0

Approximate total area<sup>(1)</sup>

577.1 ft<sup>2</sup>

Reduced headroom

18.28 ft<sup>2</sup>

(1) Excluding balconies and terraces

Reduced headroom (below 1.5m/4.92ft)

While every attempt has been made to ensure accuracy, all measurements are approximate, not to scale. This floor plan is for illustrative purposes only.

GIRAFFE360

Floor 1