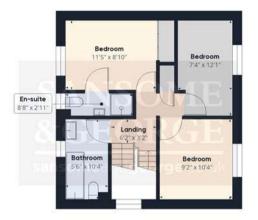

EPC EER - C
Council Tax Band - E
Council - Basingstoke & Deane

- Extended 4 Bedroom Detached home
- Entrance Hall
- Cloakroom
- Kitchen / Breakfast room
- Living room
- Family Room
- 4 Bedrooms
- 2 En-suites
- Bathroom
- Double Garage
- Garden

Approximate total area®

1863.86 ft<sup>2</sup>

Reduced headroom

57.11 ft<sup>2</sup>

Floor 0 Building 1

Floor 1 Building 1

(1) Excluding balconies and terraces

(Delow 1.5m/4.92ft)

While every attempt has been made to ensure accuracy, all measurements are approximate, not to scale. This floor plan is for illustrative purposes only.

GIRAFFE360

Floor 2 Building 1

Floor O Building 2