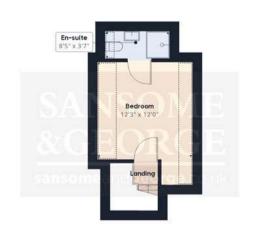

EPC EER - C
Council Tax Band - E
Council - Basingstoke & Deane

- Extended 4 Bedroom Detached home
- Entrance Hall
- Cloakroom
- Kitchen / Breakfast room
- Living room
- Family Room
- 4 Bedrooms
- 2 En-suites
- Bathroom
- Double Garage
- Garden

Approximate total area®

1863.86 ft<sup>2</sup>

Reduced headroom

57.11 ft<sup>2</sup>

Floor 0 Building 1

Floor 1 Building 1

(1) Excluding balconies and terraces

(Delow 1.5m/4.92ft)

While every attempt has been made to ensure accuracy, all measurements are approximate, not to scale. This floor plan is for illustrative purposes only.

GIRAFFE360

Floor 2 Building 1

Floor O Building 2