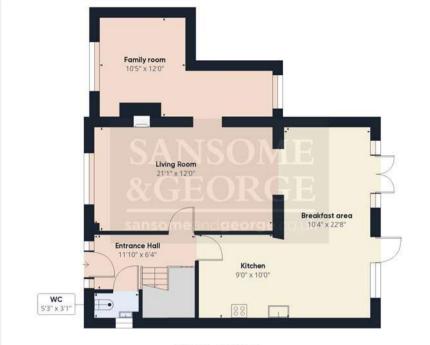

EPC EER - C
Council Tax Band - E
Council - Basingstoke & Deane

- Extended 4 Bedroom Detached home
- Entrance Hall
- Cloakroom
- Kitchen / Breakfast room
- Living room
- Family Room
- 4 Bedrooms
- 2 En-suites
- Bathroom
- Double Garage
- Garden

Approximate total area®

1863.86 ft<sup>2</sup>

Reduced headroom

57.11 ft<sup>2</sup>

Floor 0 Building 1

Floor 1 Building 1

(1) Excluding balconies and terraces

(Delow 1.5m/4.92ft)

While every attempt has been made to ensure accuracy, all measurements are approximate, not to scale. This floor plan is for illustrative purposes only.

GIRAFFE360

Floor 2 Building 1

Floor O Building 2