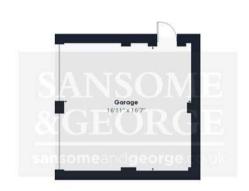

EPC EER - C
Council Tax Band - E
Council - Basingstoke & Deane

- Extended 4 Bedroom Detached home
- Entrance Hall
- Cloakroom
- Kitchen / Breakfast room
- Living room
- Family Room
- 4 Bedrooms
- 2 En-suites
- Bathroom
- Double Garage
- Garden

Approximate total area®

1863.86 ft<sup>2</sup>

Reduced headroom

57.11 ft<sup>2</sup>

Floor 0 Building 1

Floor 1 Building 1

(1) Excluding balconies and terraces

(Delow 1.5m/4.92ft)

While every attempt has been made to ensure accuracy, all measurements are approximate, not to scale. This floor plan is for illustrative purposes only.

GIRAFFE360

Floor 2 Building 1

Floor O Building 2