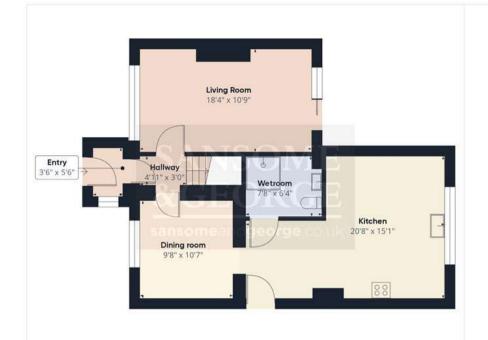

EPC EER - TBC
Local Authority - West Berkshire
Council Tax Band - C
Services available – mains gas, drainage and electric.

- Extended 3 Bedroom home
- Hall
- Living room
- dining room
- Wet room
- Fitted Kitchen
- 3 Bedrooms
- Bathroom & Sep. W.C
- Generous Garden with outbuilding

Approximate total area<sup>(1)</sup>

1261.53 ft<sup>2</sup>

Floor 0 Building 1

Floor 1 Building 1

(1) Excluding balconies and terraces

While every attempt has been made to ensure accuracy, all measurements are approximate, not to scale. This floor plan is for illustrative purposes only.