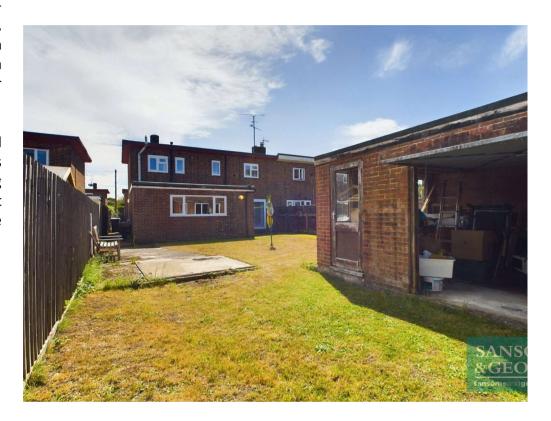

SANSOME & GEORGE - \*\* NO ONWARD CHAIN! \*\* Charming and spacious, this EXTENDED semi-detached house offers a fantastic opportunity to own a 3-bedroom property in a sought-after location. Boasting two reception rooms, downstairs wetroom, large extended Fitted Kitchen and double glazing, kitchen and boiler installed in the last approx. 18 months. The property features a generous garden, providing a outdoor space to enjoy during the warmer months.

EPC EER - TBC
Local Authority - West Berkshire
Council Tax Band - C
Services available – mains gas, drainage and electric.

- Extended 3 Bedroom home
- Hall
- Living room
- dining room
- Wet room
- Fitted Kitchen
- 3 Bedrooms
- Bathroom & Sep. W.C
- Generous Garden with outbuilding