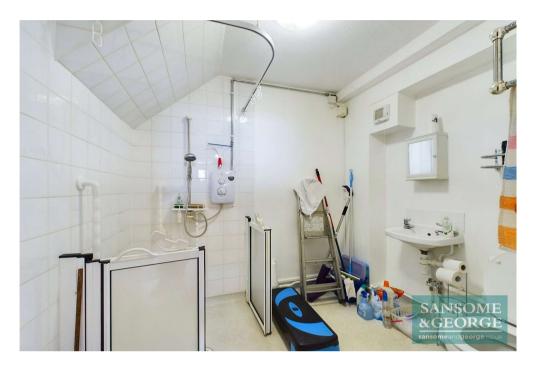

EPC EER - TBC
Local Authority - West Berkshire
Council Tax Band - C
Services available – mains gas, drainage and electric.

- Extended 3 Bedroom home
- Hall
- Living room
- dining room
- Wet room
- Fitted Kitchen
- 3 Bedrooms
- Bathroom & Sep. W.C
- Generous Garden with outbuilding