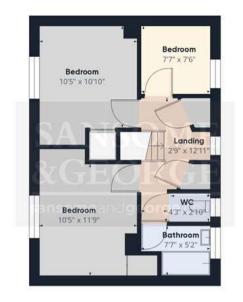

EPC EER - TBC
Local Authority - West Berkshire
Council Tax Band - C
Services available – mains gas, drainage and electric.

- Extended 3 Bedroom home
- Hall
- Living room
- dining room
- Wet room
- Fitted Kitchen
- 3 Bedrooms
- Bathroom & Sep. W.C
- Generous Garden with outbuilding

Approximate total area<sup>(1)</sup>

1261.53 ft<sup>2</sup>

Floor 0 Building 1

Floor 1 Building 1

(1) Excluding balconies and terraces

While every attempt has been made to ensure accuracy, all measurements are approximate, not to scale. This floor plan is for illustrative purposes only.