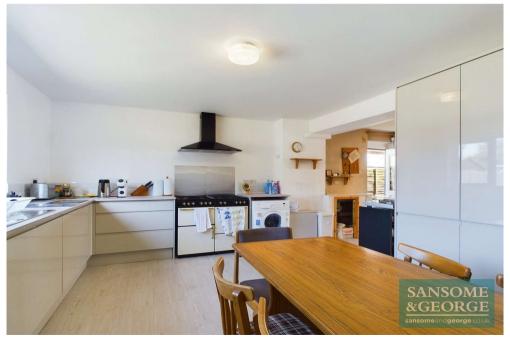

SANSOME & GEORGE - \*\* NO ONWARD CHAIN! \*\* Charming and spacious, this EXTENDED semi-detached house offers a fantastic opportunity to own a 3-bedroom property in a sought-after location. Boasting two reception rooms, downstairs wetroom, large extended Fitted Kitchen and double glazing, kitchen and boiler installed in the last approx. 18 months. The property features a generous garden, providing a outdoor space to enjoy during the warmer months.

EPC EER - TBC
Local Authority - West Berkshire
Council Tax Band - C
Services available – mains gas, drainage and electric.

- Extended 3 Bedroom home
- Hall
- Living room
- dining room
- Wet room
- Fitted Kitchen
- 3 Bedrooms
- Bathroom & Sep. W.C
- Generous Garden with outbuilding