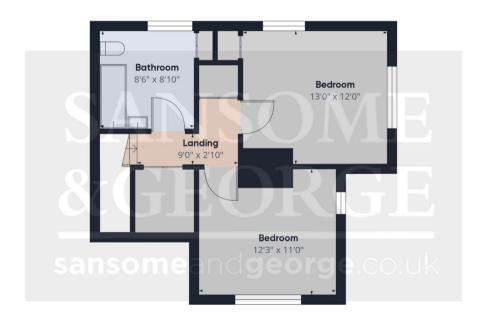

aining. Resident parking is available, ensuring convenience and ease for homeowners and guests. Additionally, a garage offers secure storage and parking facilities.

This period semi-detached house is brimming with character and offers a unique opportunity to enjoy a peaceful lifestyle in a truly enchanting location. With its charming features, stunning surroundings, and convenient amenities, this property is sure to capture the hearts of those looking for a serene and secluded retreat. Don't miss out on the chance to make this idyllic property your own. Contact us today to arrange a viewing!

EPC EER - E Council Tax Band - D Council - Basingstoke & Deane

- Charming Semi-detached Cottage
- Stunning Views
- 3 Reception rooms
- 2 Bedrooms
- Bathroom
- Large Garden

















Floor 0





Approximate total area<sup>(1)</sup>

1050.34 ft<sup>2</sup>

(1) Excluding balconies and terraces

While every attempt has been made to ensure accuracy, all measurements are approximate, not to scale. This floor plan is for illustrative purposes only.

GIRAFFE360

Floor 1















## Sansome and George - Basingstoke

41 - 43 Winchester Street Basingstoke Hants RG21 7EF

T: 01256 807 111

E: basingstoke@sansomeandgeorge.co.uk

www.sansomeandgeorge.co.uk

Sansome & George is a trading name of Sansome & George Hampshire Ltd. Registered in England and Wales no: 5133463. VAT no: 641 8655 23.

## Disclaimer

Every attempt has been made to ensure accuracy, however these property particulars are approximate and for illustrative purposes only. They have been prepared in good faith and th