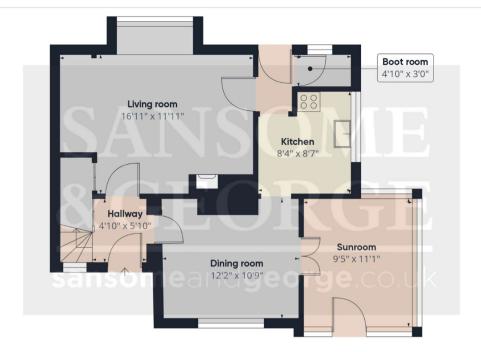

EPC EER - E Council Tax Band - D Council - Basingstoke & Deane

- Charming Semi-detached Cottage
- Stunning Views
- 3 Reception rooms
- 2 Bedrooms
- Bathroom
- Large Garden

Floor 0

Approximate total area<sup>(1)</sup>

1050.34 ft<sup>2</sup>

(1) Excluding balconies and terraces

While every attempt has been made to ensure accuracy, all measurements are approximate, not to scale. This floor plan is for illustrative purposes only.