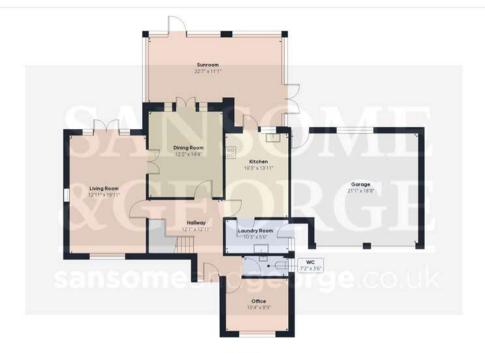

- 4 Bedroom detached home
- Entrance Hall
- Living room
- Dining room
- Impressive Conservatory
- Kitchen
- Utility room
- Bedroom 1 with en-suite and dressing area
- 3 further bedrooms
- Bathroom
- Generous garden
- Double Garage and Driveway

Floor 0

Approximate total area®

2440.18 ft<sup>2</sup>

Reduced headroom

13.61 ft<sup>2</sup>

(1) Excluding balconies and terraces

(Delow 1.5m/4.92ft)

While every attempt has been made to ensure accuracy, all measurements are approximate, not to scale. This floor plan is for illustrative purposes only.