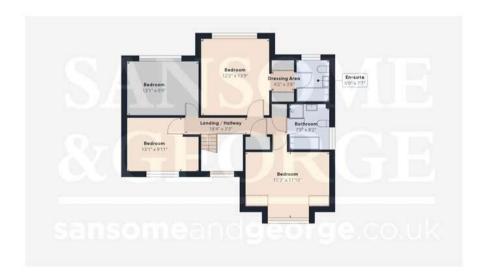

- 4 Bedroom detached home
- Entrance Hall
- Living room
- Dining room
- Impressive Conservatory
- Kitchen
- Utility room
- Bedroom 1 with en-suite and dressing area
- 3 further bedrooms
- Bathroom
- Generous garden
- Double Garage and Driveway

GIRAFFE360

Floor 1