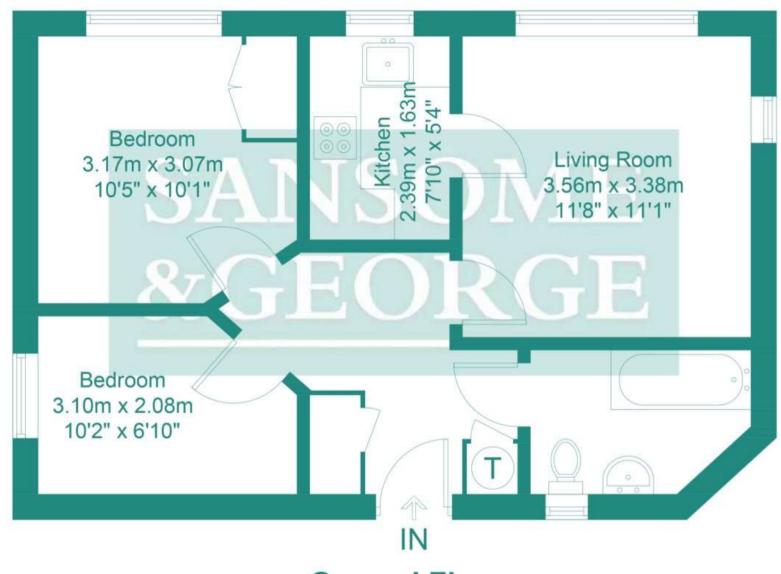

This plan is for layout guidance only. Not drawn to scale unless stated. Windows and door openings are approximate. Whilst every care is taken in the preparation of this plan, please check all dimensions, shapes and compass bearings before making any decisions reliant upon them. (ID926161)