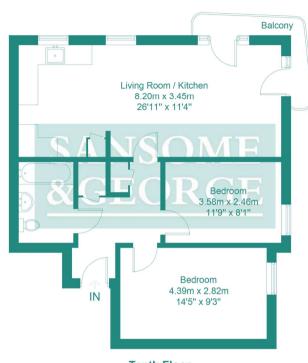

#### **Accommodation & Amenities**

- Two Double Bedroom Apartment
- No Onward Chain
- Open Plan Living/Kitchen
- Bathroom
- Modern Throughout
- 112 Year Lease
- 100% Purchase Option Available

**Tenth Floor** Approximate Gross Internal Area 65.2 sq m / 702 sq ft

This plan is for layout guidance only. Not drawn to scale unless stated. Windows and door openings are approximate. Whilst every care is taken in the preparation of this plan, please check all dimensions, shapes and compass bearings before making any decisions reliant upon them. (ID758954)