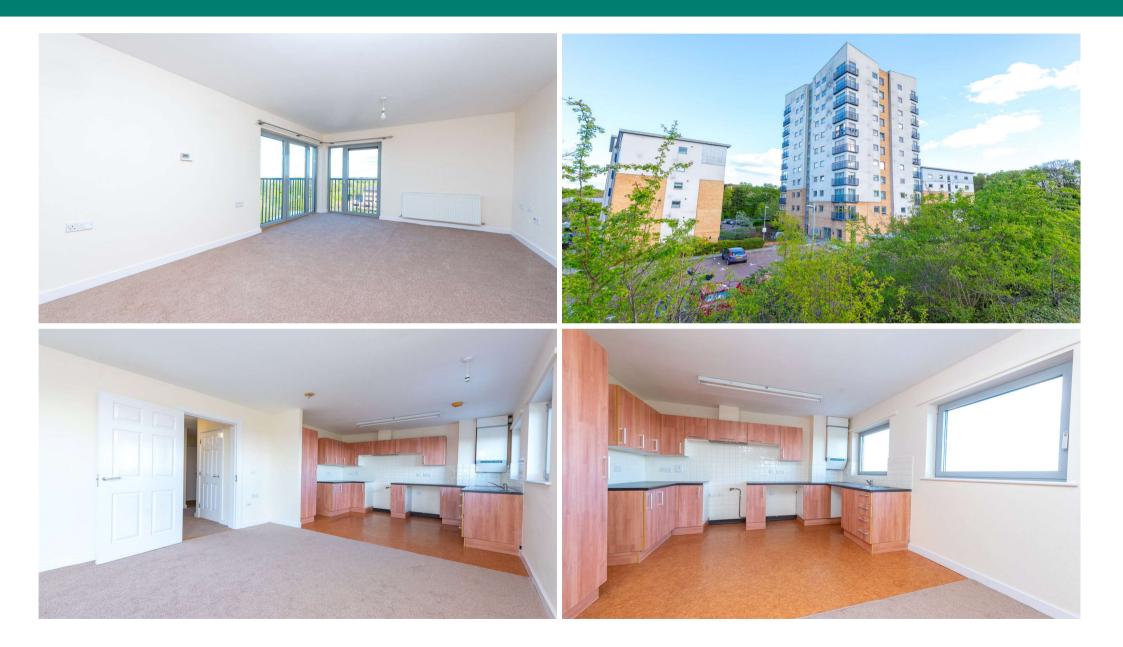

### **PRIESTLEY ROAD, BASINGSTOKE, RG24**

SANSOME & GEORGE offer to the market with NO ONWARD CHAIN this desirable 2 DOUBLE BEDROOM apartment situated within walking distance of the hospital. Accommodation consists of a good size open plan living/kitchen room, two double bedrooms and family bathroom. The entrance hall is well proportioned and has two good sized storage cupboards. Built in Approx. 2008 the apartment is modern and presented in good order.

#### **Accommodation & Amenities**

- Two Double Bedroom Apartment
- No Onward Chain
- Open Plan Living/Kitchen
- Bathroom
- Modern Throughout
- 112 Year Lease
- 100% Purchase Option Available

**Tenth Floor** Approximate Gross Internal Area 65.2 sq m / 702 sq ft