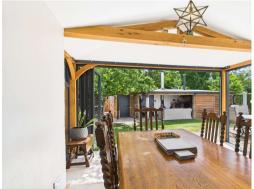

EPC EER - D
Council Tax Band - E
Council - Basingstoke & Deane

- Stunning character home
- Living room with feature fireplace
- Extended kitchen/dining area
- Could be reconfigured to be used as an Annexe with Lounge, Kitchen, Shower Room and Bedroom
- Bedroom 1 with En-suite
- Underfloor heating to ensuite
- Underfloor heating in kitchen/ diner area and new wall mounted air con unit
- Bifold doors from kitchen / diner out onto rear garden
- Ground floor family bathroom with oversized shower and bath
- 2 additional parking spaces with car port
- Purpose built shed
- New gas boiler installed 2024 with 10 years warranty
- Fitted kitchen with Quartz top
- SMEG induction Range cooker
- Handmade fitted Oak wardrobes to master bedroom
- Log burner in main living room, and other ground floor reception room has a further log burner
- Externally there is a log burner in the barbecue area
- Vaulted ceiling with dual skylights
- 3 Further bedrooms