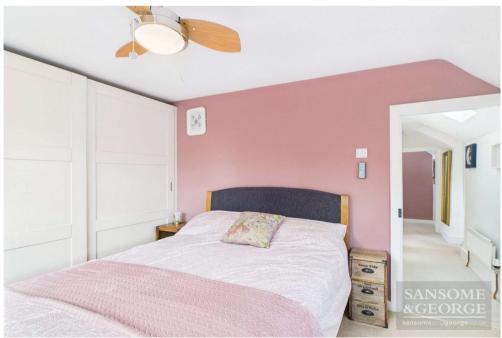

EPC EER - D
Council Tax Band - E
Council - Basingstoke & Deane

- Stunning character home
- Living room with feature fireplace
- Extended kitchen/dining area
- Could be reconfigured to be used as an Annexe with Lounge, Kitchen, Shower Room and Bedroom
- Bedroom 1 with En-suite
- Underfloor heating to ensuite
- Underfloor heating in kitchen/ diner area and new wall mounted air con unit
- Bifold doors from kitchen / diner out onto rear garden
- Ground floor family bathroom with oversized shower and bath
- 2 additional parking spaces with car port
- Purpose built shed
- New gas boiler installed 2024 with 10 years warranty
- Fitted kitchen with Quartz top
- SMEG induction Range cooker
- Handmade fitted Oak wardrobes to master bedroom
- Log burner in main living room, and other ground floor reception room has a further log burner
- Externally there is a log burner in the barbecue area
- Vaulted ceiling with dual skylights
- 3 Further bedrooms