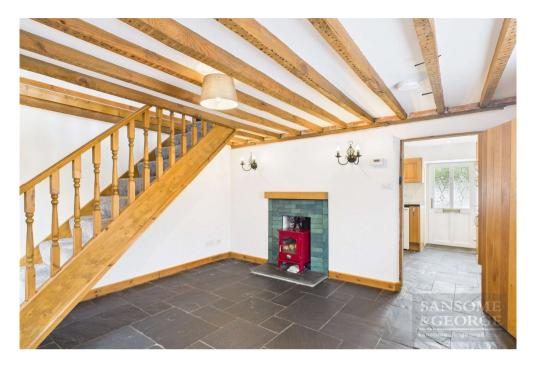

EPC EER - D
Council Tax Band - E
Council - Basingstoke & Deane

- Stunning character home
- Living room with feature fireplace
- Extended kitchen/dining area
- Could be reconfigured to be used as an Annexe with Lounge, Kitchen, Shower Room and Bedroom
- Bedroom 1 with En-suite
- Underfloor heating to ensuite
- Underfloor heating in kitchen/ diner area and new wall mounted air con unit
- Bifold doors from kitchen / diner out onto rear garden
- Ground floor family bathroom with oversized shower and bath
- 2 additional parking spaces with car port
- Purpose built shed
- New gas boiler installed 2024 with 10 years warranty
- Fitted kitchen with Quartz top
- SMEG induction Range cooker
- Handmade fitted Oak wardrobes to master bedroom
- Log burner in main living room, and other ground floor reception room has a further log burner
- Externally there is a log burner in the barbecue area
- Vaulted ceiling with dual skylights
- 3 Further bedrooms