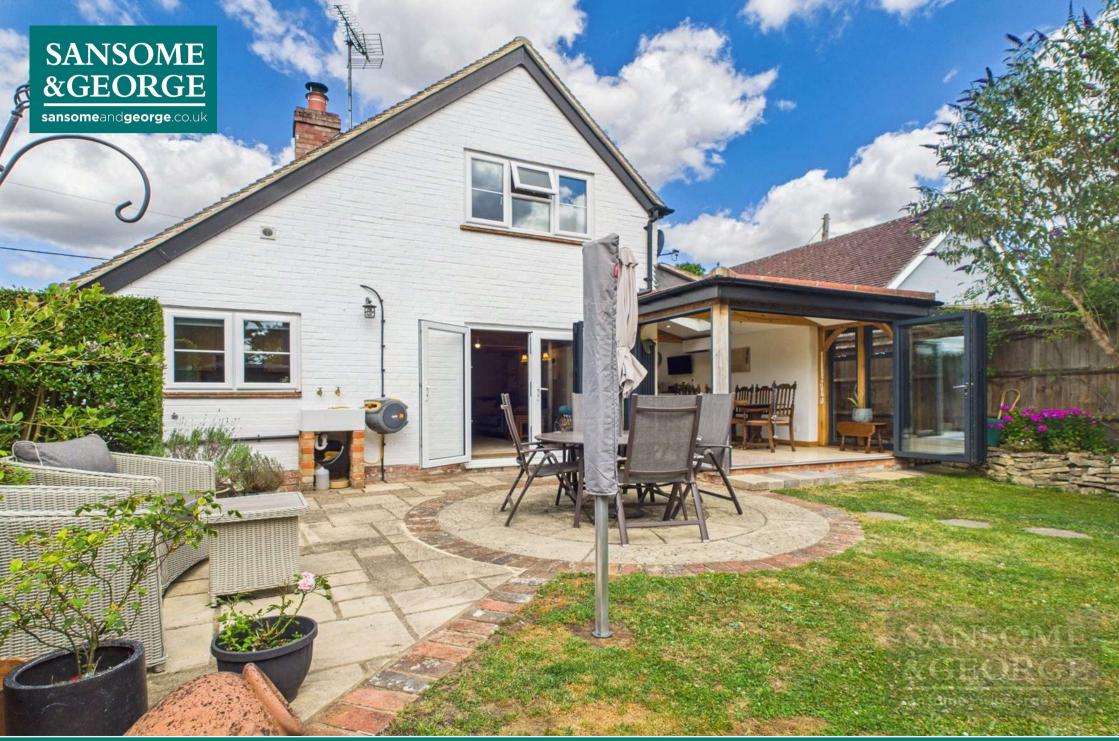

Step into your own slice of old world elegance and charm with this delightful Detached home in Tadley within close proximity to the common. This property offers the perfect blend of space and comfort. The charming exterior is matched by a warm and inviting interior, making you feel right at home from the moment you walk through the door. With a secluded garden, off-street parking, and a garage, this property ticks all the boxes for a cosy and convenient living experience. Whether you're relaxing in the garden or entertaining guests in the spacious living areas, this home is sure to impress. Don't miss out on this fantastic opportunity to make this property your own. Contact us today to arrange a viewing and start your village living adventure!

EPC EER - D
Council Tax Band - E
Council - Basingstoke & Deane

- Stunning character home
- Living room with feature fireplace
- Extended kitchen/dining area
- Could be reconfigured to be used as an Annexe with Lounge, Kitchen, Shower Room and Bedroom
- Bedroom 1 with En-suite
- Underfloor heating to ensuite
- Underfloor heating in kitchen/ diner area and new wall mounted air con unit
- Bifold doors from kitchen / diner out onto rear garden
- Ground floor family bathroom with oversized shower and bath
- 2 additional parking spaces with car port
- Purpose built shed
- New gas boiler installed 2024 with 10 years warranty
- Fitted kitchen with Quartz top
- SMEG induction Range cooker
- Handmade fitted Oak wardrobes to master bedroom
- Log burner in main living room, and other ground floor reception room has a further log burner
- Externally there is a log burner in the barbecue area
- Vaulted ceiling with dual skylights
- 3 Further bedrooms