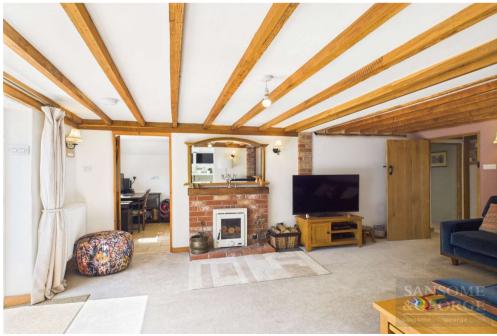

EPC EER - D
Council Tax Band - E
Council - Basingstoke & Deane

- Stunning character home
- Living room with feature fireplace
- Extended kitchen/dining area
- Could be reconfigured to be used as an Annexe with Lounge, Kitchen, Shower Room and Bedroom
- Bedroom 1 with En-suite
- Underfloor heating to ensuite
- Underfloor heating in kitchen/ diner area and new wall mounted air con unit
- Bifold doors from kitchen / diner out onto rear garden
- Ground floor family bathroom with oversized shower and bath
- 2 additional parking spaces with car port
- Purpose built shed
- New gas boiler installed 2024 with 10 years warranty
- Fitted kitchen with Quartz top
- SMEG induction Range cooker
- Handmade fitted Oak wardrobes to master bedroom
- Log burner in main living room, and other ground floor reception room has a further log burner
- Externally there is a log burner in the barbecue area
- Vaulted ceiling with dual skylights
- 3 Further bedrooms