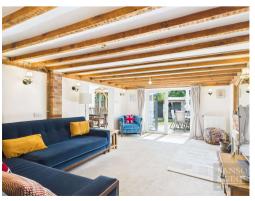

EPC EER - D
Council Tax Band - E
Council - Basingstoke & Deane

- Stunning character home
- Living room with feature fireplace
- Extended kitchen/dining area
- Could be reconfigured to be used as an Annexe with Lounge, Kitchen, Shower Room and Bedroom
- Bedroom 1 with En-suite
- Underfloor heating to ensuite
- Underfloor heating in kitchen/ diner area and new wall mounted air con unit
- Bifold doors from kitchen / diner out onto rear garden
- Ground floor family bathroom with oversized shower and bath
- 2 additional parking spaces with car port
- Purpose built shed
- New gas boiler installed 2024 with 10 years warranty
- Fitted kitchen with Quartz top
- SMEG induction Range cooker
- Handmade fitted Oak wardrobes to master bedroom
- Log burner in main living room, and other ground floor reception room has a further log burner
- Externally there is a log burner in the barbecue area
- Vaulted ceiling with dual skylights
- 3 Further bedrooms