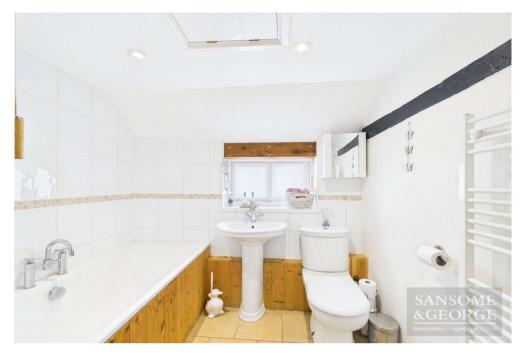

EPC EER - D
Council Tax Band - E
Council - Basingstoke & Deane

- Stunning character home
- Living room with feature fireplace
- Extended kitchen/dining area
- Could be reconfigured to be used as an Annexe with Lounge, Kitchen, Shower Room and Bedroom
- Bedroom 1 with En-suite
- Underfloor heating to ensuite
- Underfloor heating in kitchen/ diner area and new wall mounted air con unit
- Bifold doors from kitchen / diner out onto rear garden
- Ground floor family bathroom with oversized shower and bath
- 2 additional parking spaces with car port
- Purpose built shed
- New gas boiler installed 2024 with 10 years warranty
- Fitted kitchen with Quartz top
- SMEG induction Range cooker
- Handmade fitted Oak wardrobes to master bedroom
- Log burner in main living room, and other ground floor reception room has a further log burner
- Externally there is a log burner in the barbecue area
- Vaulted ceiling with dual skylights
- 3 Further bedrooms