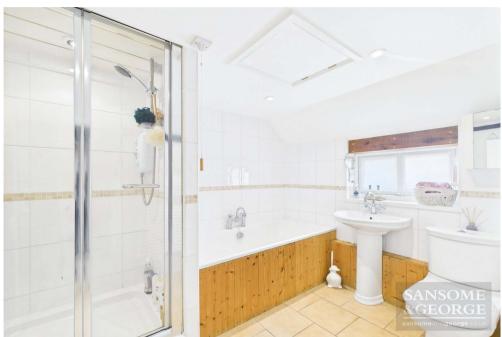

EPC EER - D
Council Tax Band - E
Council - Basingstoke & Deane

- Stunning character home
- Living room with feature fireplace
- Extended kitchen/dining area
- Could be reconfigured to be used as an Annexe with Lounge, Kitchen, Shower Room and Bedroom
- Bedroom 1 with En-suite
- Underfloor heating to ensuite
- Underfloor heating in kitchen/ diner area and new wall mounted air con unit
- Bifold doors from kitchen / diner out onto rear garden
- Ground floor family bathroom with oversized shower and bath
- 2 additional parking spaces with car port
- Purpose built shed
- New gas boiler installed 2024 with 10 years warranty
- Fitted kitchen with Quartz top
- SMEG induction Range cooker
- Handmade fitted Oak wardrobes to master bedroom
- Log burner in main living room, and other ground floor reception room has a further log burner
- Externally there is a log burner in the barbecue area
- Vaulted ceiling with dual skylights
- 3 Further bedrooms