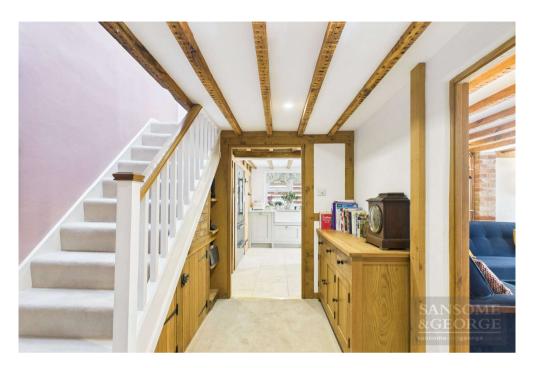

EPC EER - D
Council Tax Band - E
Council - Basingstoke & Deane

- Stunning character home
- Living room with feature fireplace
- Extended kitchen/dining area
- Could be reconfigured to be used as an Annexe with Lounge, Kitchen, Shower Room and Bedroom
- Bedroom 1 with En-suite
- Underfloor heating to ensuite
- Underfloor heating in kitchen/ diner area and new wall mounted air con unit
- Bifold doors from kitchen / diner out onto rear garden
- Ground floor family bathroom with oversized shower and bath
- 2 additional parking spaces with car port
- Purpose built shed
- New gas boiler installed 2024 with 10 years warranty
- Fitted kitchen with Quartz top
- SMEG induction Range cooker
- Handmade fitted Oak wardrobes to master bedroom
- Log burner in main living room, and other ground floor reception room has a further log burner
- Externally there is a log burner in the barbecue area
- Vaulted ceiling with dual skylights
- 3 Further bedrooms