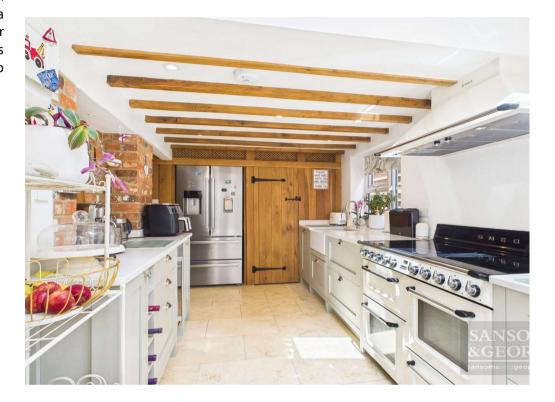

EPC EER - D
Council Tax Band - E
Council - Basingstoke & Deane

- Stunning character home
- Living room with feature fireplace
- Extended kitchen/dining area
- Could be reconfigured to be used as an Annexe with Lounge, Kitchen, Shower Room and Bedroom
- Bedroom 1 with En-suite
- Underfloor heating to ensuite
- Underfloor heating in kitchen/ diner area and new wall mounted air con unit
- Bifold doors from kitchen / diner out onto rear garden
- Ground floor family bathroom with oversized shower and bath
- 2 additional parking spaces with car port
- Purpose built shed
- New gas boiler installed 2024 with 10 years warranty
- Fitted kitchen with Quartz top
- SMEG induction Range cooker
- Handmade fitted Oak wardrobes to master bedroom
- Log burner in main living room, and other ground floor reception room has a further log burner
- Externally there is a log burner in the barbecue area
- Vaulted ceiling with dual skylights
- 3 Further bedrooms