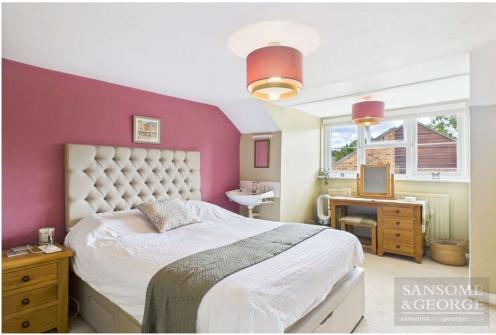

EPC EER - D
Council Tax Band - E
Council - Basingstoke & Deane

- Stunning character home
- Living room with feature fireplace
- Extended kitchen/dining area
- Could be reconfigured to be used as an Annexe with Lounge, Kitchen, Shower Room and Bedroom
- Bedroom 1 with En-suite
- Underfloor heating to ensuite
- Underfloor heating in kitchen/ diner area and new wall mounted air con unit
- Bifold doors from kitchen / diner out onto rear garden
- Ground floor family bathroom with oversized shower and bath
- 2 additional parking spaces with car port
- Purpose built shed
- New gas boiler installed 2024 with 10 years warranty
- Fitted kitchen with Quartz top
- SMEG induction Range cooker
- Handmade fitted Oak wardrobes to master bedroom
- Log burner in main living room, and other ground floor reception room has a further log burner
- Externally there is a log burner in the barbecue area
- Vaulted ceiling with dual skylights
- 3 Further bedrooms