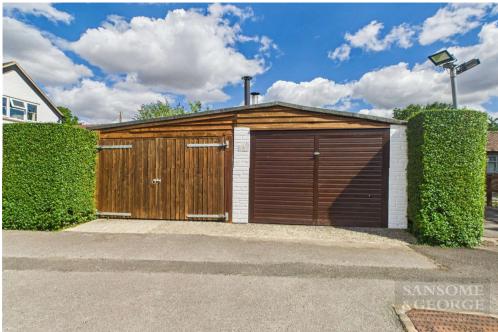

Step into your own slice of old world elegance and charm with this delightful Detached home in Tadley within close proximity to the common. This property offers the perfect blend of space and comfort. The charming exterior is matched by a warm and inviting interior, making you feel right at home from the moment you walk through the door. With a secluded garden, off-street parking, and a garage, this property ticks all the boxes for a cosy and convenient living experience. Whether you're relaxing in the garden or entertaining guests in the spacious living areas, this home is sure to impress. Don't miss out on this fantastic opportunity to make this property your own. Contact us today to arrange a viewing and start your village living adventure!

EPC EER - D
Council Tax Band - E
Council - Basingstoke & Deane

- Stunning character home
- Living room with feature fireplace
- Extended kitchen/dining area
- Could be reconfigured to be used as an Annexe with Lounge, Kitchen, Shower Room and Bedroom
- Bedroom 1 with En-suite
- Underfloor heating to ensuite
- Underfloor heating in kitchen/ diner area and new wall mounted air con unit
- Bifold doors from kitchen / diner out onto rear garden
- Ground floor family bathroom with oversized shower and bath
- 2 additional parking spaces with car port
- Purpose built shed
- New gas boiler installed 2024 with 10 years warranty
- Fitted kitchen with Quartz top
- SMEG induction Range cooker
- Handmade fitted Oak wardrobes to master bedroom
- Log burner in main living room, and other ground floor reception room has a further log burner
- Externally there is a log burner in the barbecue area
- Vaulted ceiling with dual skylights
- 3 Further bedrooms