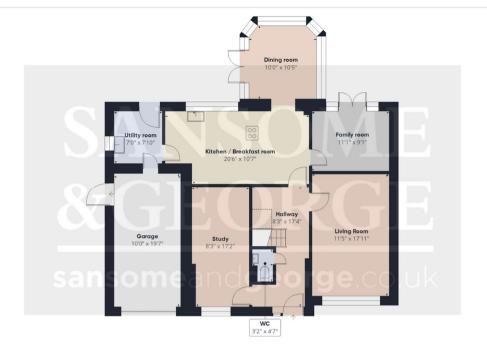

EPC EER - D
Council Tax Band - F
Council - Basingstoke & Deane

The above information may be subject to change during the transaction period.

- Stunning 4 Bedroom detached home
- Entrance hall
- Downstairs cloakroom
- Study
- Living room
- Kitchen/Breakfast room
- Sun room
- Family room
- Utility
- Bedroom 1 with Ensuite
- 3 Further double bedrooms
- Family bathroom
- Garage
- Garden

Floor 0

Approximate total area<sup>(1)</sup>

1820 ft<sup>2</sup>

Reduced headroom

8 ft<sup>2</sup>

(1) Excluding balconies and terraces

Reduced headroom

..... Below 5 ft

While every attempt has been made to ensure accuracy, all measurements are approximate, not to scale. This floor plan is for illustrative purposes only.

Calculations were based on RICS IPMS 3C standard. Please note that calculations were adjusted by a third party and therefore may not comply with RICS IPMS 3C.