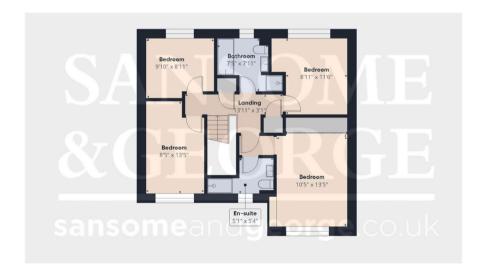

EPC EER - D
Council Tax Band - F
Council - Basingstoke & Deane

The above information may be subject to change during the transaction period.

- Stunning 4 Bedroom detached home
- Entrance hall
- Downstairs cloakroom
- Study
- Living room
- Kitchen/Breakfast room
- Sun room
- Family room
- Utility
- Bedroom 1 with Ensuite
- 3 Further double bedrooms
- Family bathroom
- Garage
- Garden

GIRAFFE360

Floor 1