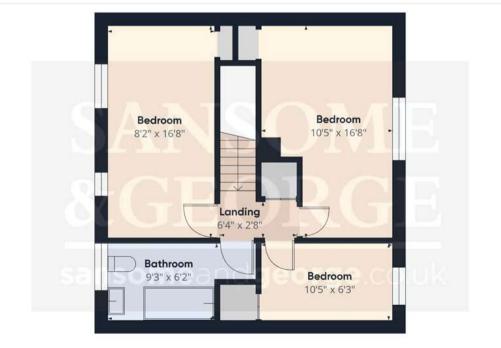

EPC EER - TBC
Council Tax Band - C
Council - Basingstoke & Deane

The above information may be subject to change during the transaction period.

- Extended 3 Bedroom home
- Entrance Hall
- Downstairs W.C
- Kitchen
- Utility room
- Living room / Dining room
- 3 Bedrooms
- Bathroom
- Front and rear garden
- Off road parking

## Floor 0

Floor 1

# Approximate total area

1151.96 ft<sup>2</sup>