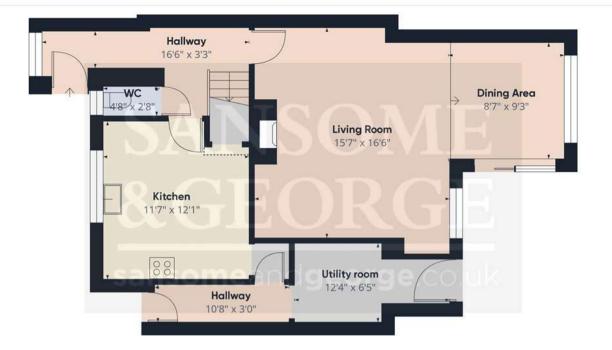

EPC EER - TBC
Council Tax Band - C
Council - Basingstoke & Deane

The above information may be subject to change during the transaction period.

- Extended 3 Bedroom home
- Entrance Hall
- Downstairs W.C
- Kitchen
- Utility room
- Living room / Dining room
- 3 Bedrooms
- Bathroom
- Front and rear garden
- Off road parking

## Floor 0

Floor 1

# Approximate total area

1151.96 ft<sup>2</sup>