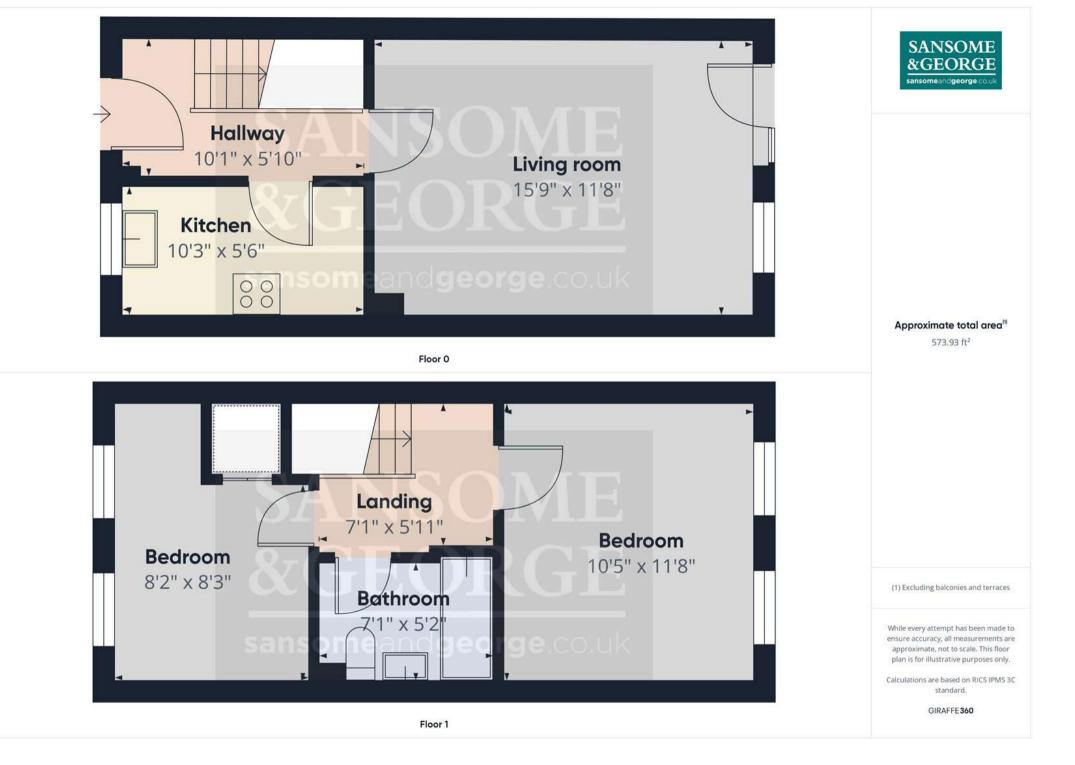

## SANSOME & GEORGE \*\* Virtual Tour Available \*\*

Step into this charming 2-bedroom terraced house nestled in Sherfield On Loddon, boasting a modern design that exudes warmth and character. With 573 sq ft of living space, this property is perfect for those seeking a cosy yet stylish abode. The inviting garden provides the ideal space for outdoor relaxation and entertainment, while the off-street parking ensures convenience for residents and guests alike. Whether you're enjoying a quiet evening in or hosting a gathering with friends, this home offers the perfect setting for creating lasting memories. Don't miss the opportunity to make this delightful property your own and experience the beauty of village living at its best. Book a viewing today and start envisioning your future in this lovely home!

EPC - D Local Authority - Basingstoke & Deane Council Tax Band - C

- 2 Bedroom terraced home
- Entrance Hall
- Kitchen
- Living room
- 2 Bedrooms
- Bathroom
- Garden
- Allocated parking