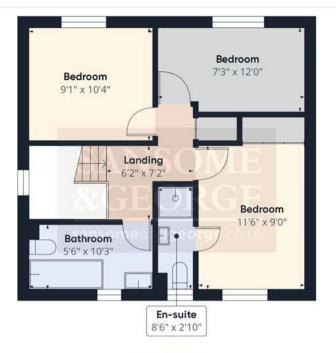

EPC EER - D
Council Tax Band - E
Council - Basingstoke & Deane

The above information may be subject to change during the transaction period.

- Entrance Hall
- Downstairs W.C
- Living room
- Dining room
- Kitchen
- Bedroom 1 with En-suite
- 2 further bedrooms
- Bathroom
- Generous Garden
- Garage and Driveway

Floor 1 Building 1

Approximate total area<sup>(1)</sup>

1037.99 ft<sup>2</sup>

Floor 0 Building 2

(1) Excluding balconies and terraces

While every attempt has been made to ensure accuracy, all measurements are approximate, not to scale. This floor plan is for illustrative purposes only,