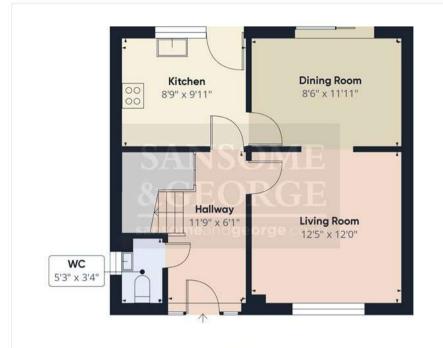

EPC EER - D
Council Tax Band - E
Council - Basingstoke & Deane

The above information may be subject to change during the transaction period.

- Entrance Hall
- Downstairs W.C
- Living room
- Dining room
- Kitchen
- Bedroom 1 with En-suite
- 2 further bedrooms
- Bathroom
- Generous Garden
- Garage and Driveway

Floor 1 Building 1

Approximate total area<sup>(1)</sup>

1037.99 ft<sup>2</sup>

Floor 0 Building 2

(1) Excluding balconies and terraces

While every attempt has been made to ensure accuracy, all measurements are approximate, not to scale. This floor plan is for illustrative purposes only,