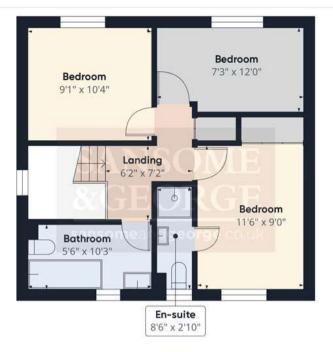

EPC EER - TBC
Council Tax Band - E
Council - Basingstoke & Deane

The above information may be subject to change during the transaction period.

- Entrance Hall
- Downstairs W.C
- Living room
- Dining room
- Kitchen
- Bedroom 1 with En-suite
- 2 further bedrooms
- Bathroom
- Generous Garden
- Garage and Driveway

Floor 1 Building 1

Approximate total area<sup>(1)</sup>

1037.99 ft<sup>2</sup>

Floor 0 Building 2

(1) Excluding balconies and terraces

While every attempt has been made to ensure accuracy, all measurements are approximate, not to scale. This floor plan is for illustrative purposes only,