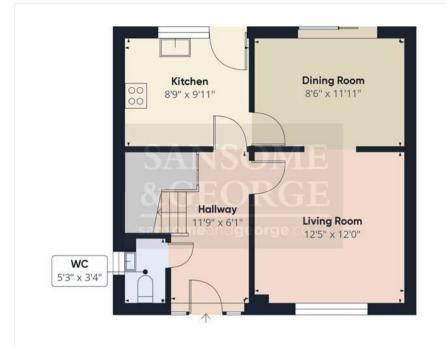

EPC EER - TBC
Council Tax Band - E
Council - Basingstoke & Deane

The above information may be subject to change during the transaction period.

- Entrance Hall
- Downstairs W.C
- Living room
- Dining room
- Kitchen
- Bedroom 1 with En-suite
- 2 further bedrooms
- Bathroom
- Generous Garden
- Garage and Driveway

Floor 1 Building 1

Approximate total area<sup>(1)</sup>

1037.99 ft<sup>2</sup>

Floor 0 Building 2

(1) Excluding balconies and terraces

While every attempt has been made to ensure accuracy, all measurements are approximate, not to scale. This floor plan is for illustrative purposes only,