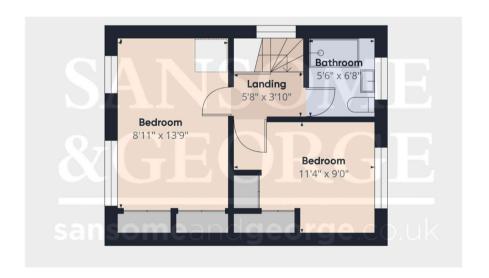

Floor 0

Approximate total area<sup>(1)</sup>

822.79 ft<sup>2</sup>

(1) Excluding balconies and terraces

While every attempt has been made to ensure accuracy, all measurements are approximate, not to scale. This floor plan is for illustrative purposes only.

Calculations were based on RICS IPMS 3C standard, Please note that calculations were adjusted by a third party and therefore may not comply with RICS IPMS 3C.

GIRAFFE360