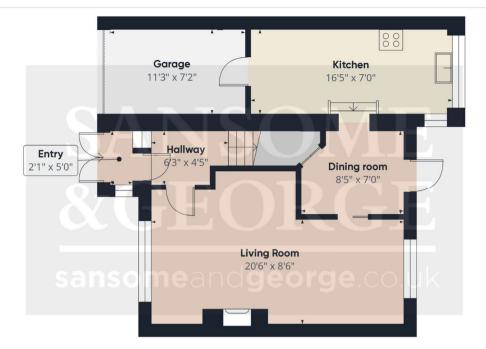

Floor 0

Approximate total area<sup>(1)</sup>

822.79 ft<sup>2</sup>

(1) Excluding balconies and terraces

While every attempt has been made to ensure accuracy, all measurements are approximate, not to scale. This floor plan is for illustrative purposes only.

Calculations were based on RICS IPMS 3C standard, Please note that calculations were adjusted by a third party and therefore may not comply with RICS IPMS 3C.

GIRAFFE360