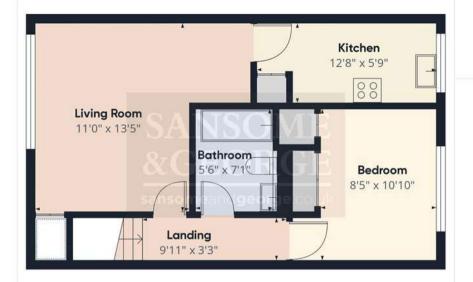

- 1 Bedroom Maisonette
- Popular location
- Hallway
- Living room
- Fitted Kitchen
- Bedroom
- Bathroom
- Garden
- Garage in Block

SANSOME &GEORGE sansomeandgeorge.co.uk

Approximate total area®

606.44 ft<sup>2</sup>

Floor O Building 1

Floor 1 Building 1

(1) Excluding balconies and terraces

While every attempt has been made to ensure accuracy, all measurements are approximate, not to scale. This floor plan is for illustrative purposes only,

Calculations were based on RICS IPMS 3C standard. Please note that calculations were adjusted by a third party and therefore may not comply with RICS IPMS 3C.

GIRAFFE360

Floor 0 Building 2