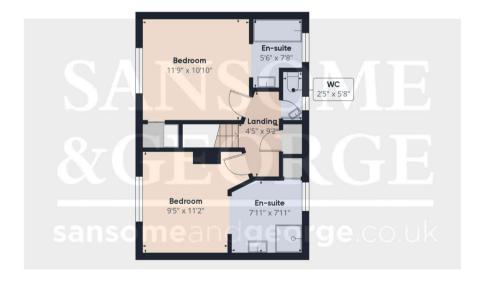

Floor 0

### Approximate total area<sup>(1)</sup>

1361.96 ft<sup>2</sup>

#### Reduced headroom

0.49 ft<sup>2</sup>

(1) Excluding balconies and terraces

Reduced headroom

----- Below 5 ft

While every attempt has been made to ensure accuracy, all measurements are approximate, not to scale. This floor plan is for illustrative purposes only.

Calculations are based on RICS IPMS 3C standard.

GIRAFFE360

Floor 1