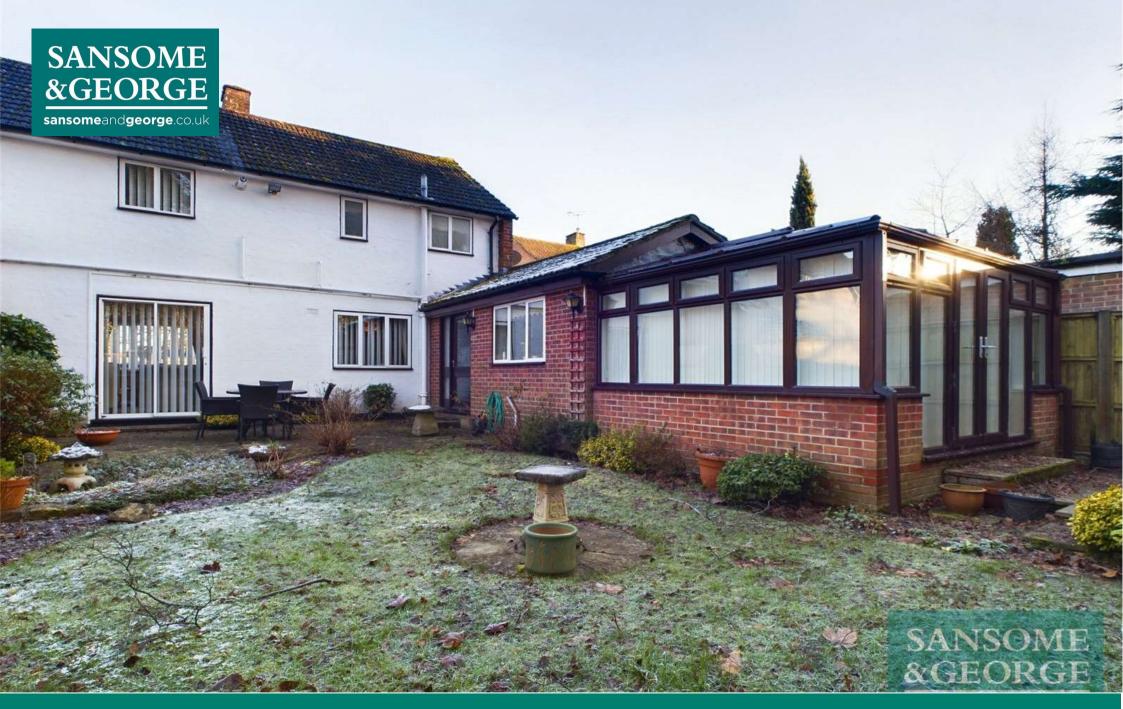

# 100 Bishopswood Road, Tadley, Hampshire, RG26 4HG

SANSOME & GEORGE \*\* Virtual Tour Available \*\*

Introducing this delightful EXTENDED Ex-Mod home in the charming lightly wooded setting close to local amenities. This inviting property boasts two bedrooms and is both spacious and convenient for modern living. The charm of this home is further enhanced by its garden, conservatory, off-street parking, and garage. The property is perfect for those seeking a peaceful retreat while still being close to local amenities and transport links. With its characterful features and well-maintained interior, this home offers a comfortable and welcoming living space. Don't miss the opportunity to make this property your own and enjoy this beautiful setting. Contact us today to arrange a viewing and discover the potential of this charming property.

EPC EER - TBC
Council Tax Band - C
Council - Basingstoke & Deane

The above information may be subject to change during the transaction period.

- End of Terrace Ex-MOD home
- Extended accommodation
- Cloakroom,
- 4 Reception rooms
- 2 bedrooms both with en-suites
- Garage
- Driveway
- Garden