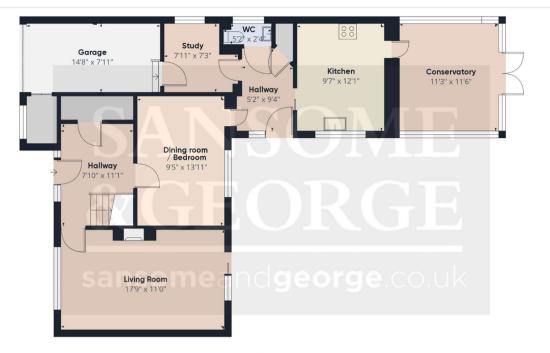

Floor 0

### Approximate total area<sup>(1)</sup>

1361.96 ft<sup>2</sup>

#### Reduced headroom

0.49 ft<sup>2</sup>

(1) Excluding balconies and terraces

Reduced headroom

----- Below 5 ft

While every attempt has been made to ensure accuracy, all measurements are approximate, not to scale. This floor plan is for illustrative purposes only.

Calculations are based on RICS IPMS 3C standard.

GIRAFFE360

Floor 1