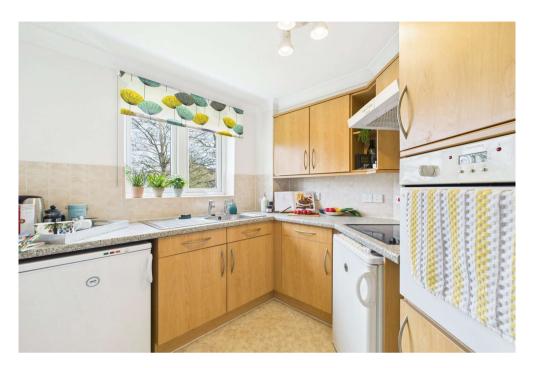

- No Onward Chain
- 2 Bedroom first floor apartment
- Newly decorated and carpeted throughout
- Entrance Hall
- Living room leading to Kitchen
- Sky & European TV channels available
- 2 Bedrooms, bathroom
- Over 60's retirement property
- 24 hour emergency Appello call system
- Secure entry System
- Communal Laundry room