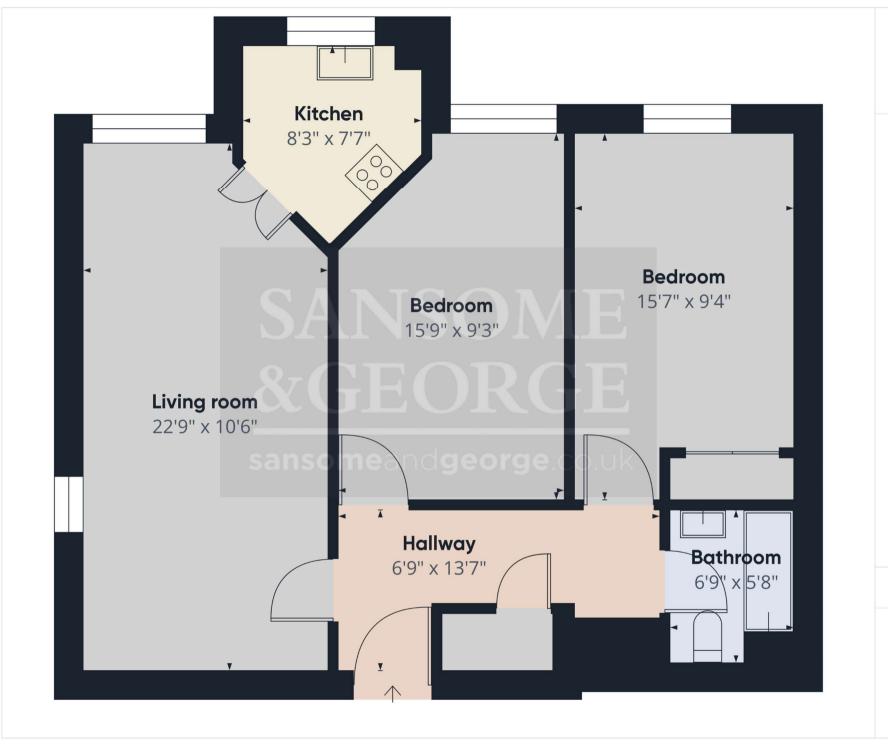

Approximate total area<sup>(1)</sup>

681.46 ft<sup>2</sup>

(1) Excluding balconies and terraces

While every attempt has been made to ensure accuracy, all measurements are approximate, not to scale. This floor plan is for illustrative purposes only.

Calculations are based on RICS IPMS 3C standard.

GIRAFFE360