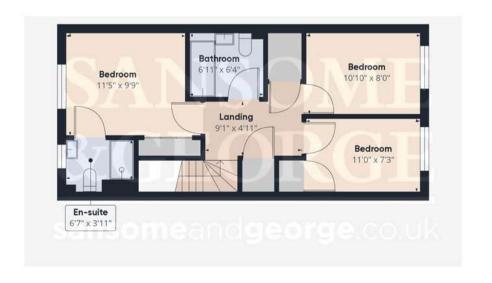

- Modern 3 Bedroom Semi-detached home
- Hall
- Living room
- Kitchen / Breakfast room
- Cloakroom
- Bedroom 1 with En-suite
- 2 further bedrooms
- Bathroom
- Garden
- Garage
- Driveway

Floor 0

Approximate total area<sup>(1)</sup>

1177.15 ft<sup>2</sup>

(1) Excluding balconies and terraces

While every attempt has been made to ensure accuracy, all measurements are approximate, not to scale. This floor plan is for illustrative purposes only.

Calculations are based on RICS IPMS 3C standard.

GIRAFFE360

Floor 1