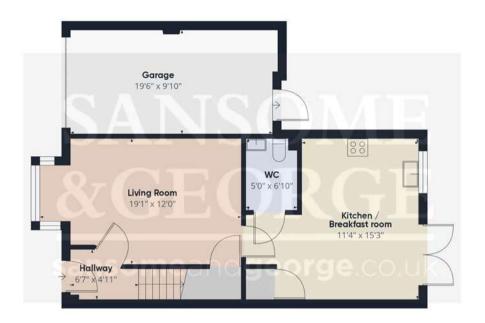

- Modern 3 Bedroom Semi-detached home
- Hall
- Living room
- Kitchen / Breakfast room
- Cloakroom
- Bedroom 1 with En-suite
- 2 further bedrooms
- Bathroom
- Garden
- Garage
- Driveway

Floor 0

Approximate total area<sup>(1)</sup>

1177.15 ft<sup>2</sup>

(1) Excluding balconies and terraces

While every attempt has been made to ensure accuracy, all measurements are approximate, not to scale. This floor plan is for illustrative purposes only.

Calculations are based on RICS IPMS 3C standard.

GIRAFFE360

Floor 1