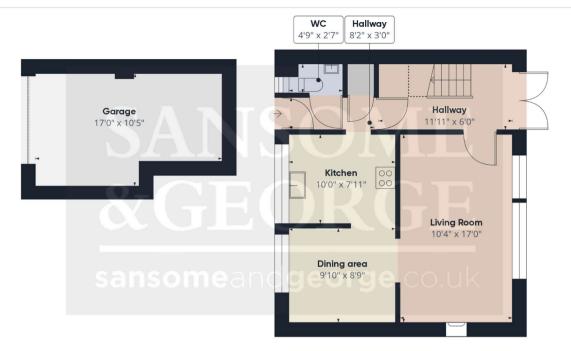

- 3 Bedroom home
- Popular location
- Hall, cloakroom
- Kitchen, dining area
- Living room
- 3 Bedrooms
- Bathroom
- Garden
- Garage

Floor 0

## Approximate total area<sup>(1)</sup>

1042.16 ft<sup>2</sup>

Reduced headroom

15.93 ft<sup>2</sup>

(1) Excluding balconies and terraces

Reduced headroom

----- Below 5 ft

While every attempt has been made to ensure accuracy, all measurements are approximate, not to scale. This floor plan is for illustrative purposes only.

Calculations are based on RICS IPMS 3C standard.

GIRAFFE360

Floor 1