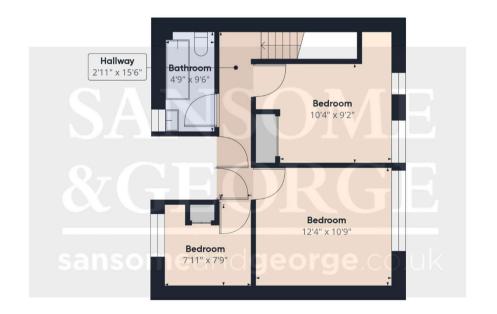

- 3 Bedroom home
- Popular location
- Hall, cloakroom
- Kitchen, dining area
- Living room
- 3 Bedrooms
- Bathroom
- Garden
- Garage

Floor 0

## Approximate total area<sup>(1)</sup>

1042.16 ft<sup>2</sup>

Reduced headroom

15.93 ft<sup>2</sup>

(1) Excluding balconies and terraces

Reduced headroom

----- Below 5 ft

While every attempt has been made to ensure accuracy, all measurements are approximate, not to scale. This floor plan is for illustrative purposes only.

Calculations are based on RICS IPMS 3C standard.

GIRAFFE360

Floor 1