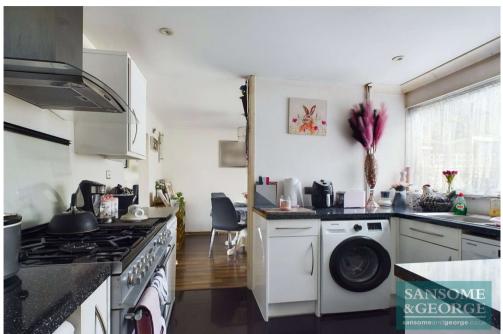

22 Cambrian Way, Basingstoke, Hampshire, RG22 5AH

Offers in excess of £300,000 Freehold

SANSOME & GEORGE - \*\* Virtual tour available \*\*

Introducing this charming period terraced house, boasting 3 bedrooms and a warm, inviting atmosphere, situated in a popular location. The interior is well presented, with hall, cloakroom, living room, kitchen, and a dining area. Upstairs, three comfortable bedrooms provide space for a growing family or home office setup. The property also benefits from a garden, ideal for al fresco dining or relaxing in the sun, as well as a garage for convenience. Don't miss out on the opportunity to own this delightful home in a popular location. Contact us today to arrange a viewing and make this property yours.

- 3 Bedroom home
- Popular location
- Hall, cloakroom
- Kitchen, dining area
- Living room
- 3 Bedrooms
- Bathroom
- Garden
- Garage

Floor 0