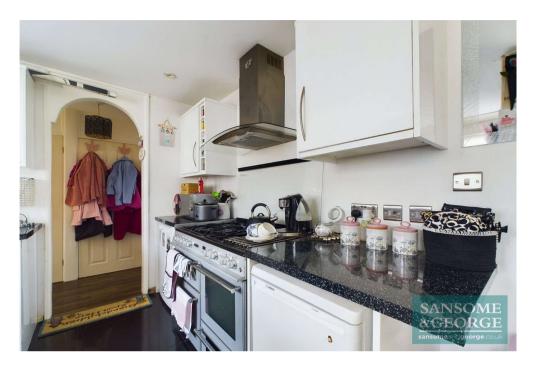

22 Cambrian Way, Basingstoke, Hampshire, RG22 5AH

Offers in excess of £300,000 Freehold

SANSOME & GEORGE - \*\* Virtual tour available \*\*

Introducing this charming period terraced house, boasting 3 bedrooms and a warm, inviting atmosphere, situated in a popular location. The interior is well presented, with hall, cloakroom, living room, kitchen, and a dining area. Upstairs, three comfortable bedrooms provide space for a growing family or home office setup. The property also benefits from a garden, ideal for al fresco dining or relaxing in the sun, as well as a garage for convenience. Don't miss out on the opportunity to own this delightful home in a popular location. Contact us today to arrange a viewing and make this property yours.

- 3 Bedroom home
- Popular location
- Hall, cloakroom
- Kitchen, dining area
- Living room
- 3 Bedrooms
- Bathroom
- Garden
- Garage

Floor 0