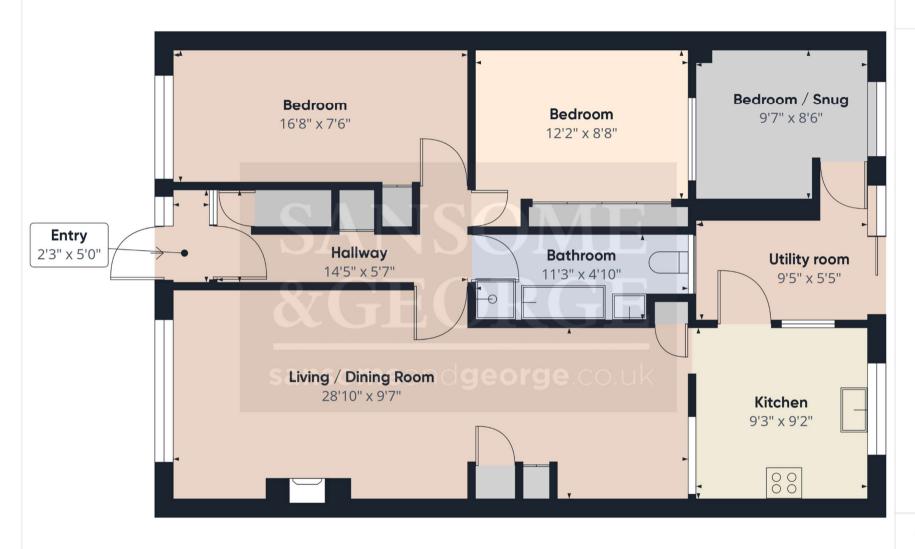

## Extended 2 Bedroom Bungalow

Hallway

Lounge/Diner

Kitchen

2 Bedrooms

**Bathroom** 

Utility

Bedroom 3 / Snug

Garage

Garden

Approximate total area<sup>(1)</sup>

932.33 ft<sup>2</sup>

(1) Excluding balconies and terraces

While every attempt has been made to ensure accuracy, all measurements are approximate, not to scale. This floor plan is for illustrative purposes only.