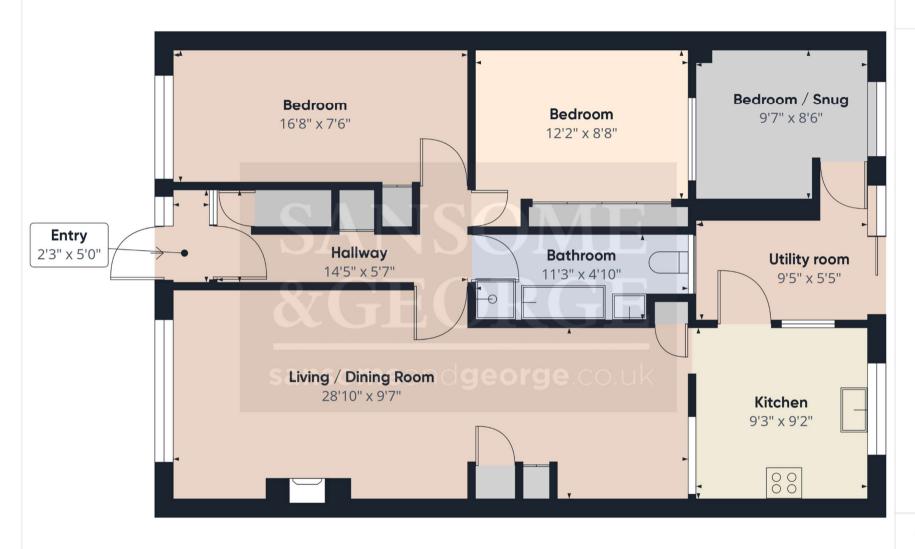

- Extended 2 Bedroom Bungalow
- Hallway
- Lounge/Diner
- Kitchen
- 2 Bedrooms
- Bathroom
- Utility
- Bedroom 3 / Snug
- Garage
- Garden

Approximate total area<sup>(1)</sup>

932.33 ft<sup>2</sup>

(1) Excluding balconies and terraces

While every attempt has been made to ensure accuracy, all measurements are approximate, not to scale. This floor plan is for illustrative purposes only.

GIRAFFE360

Floor 0 Building 1