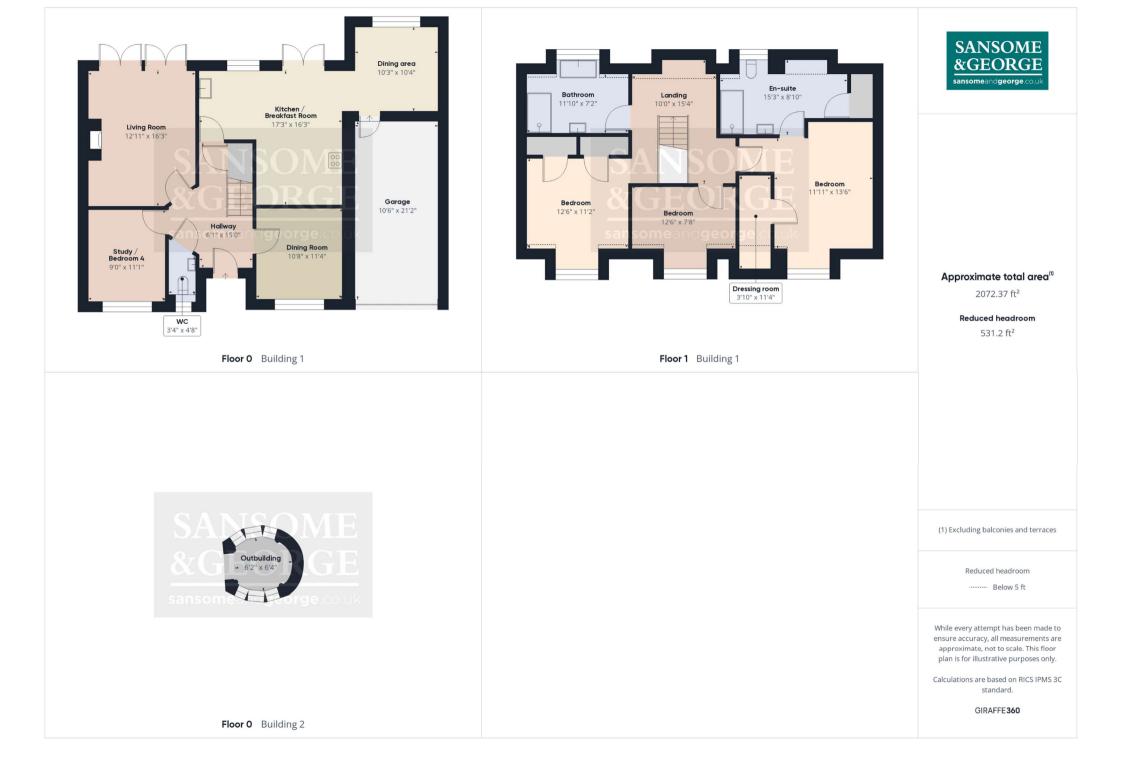

## SANSOME & GEORGE - \*\* Virtual tour available \*\*

Nestled in a desirable neighbourhood, this charming modern detached house offers a luxurious and spacious living environment, with an impressive Kitchen /Breakfast room to the rear with a range of integrated appliances, superb island with glass work surfaces and double doors to the garden. Boasting a generous approx. 2,072 sq ft of living space, the property features four bedrooms, two reception rooms, and two bathrooms. The inviting ambiance flows throughout the house, creating a warm and welcoming atmosphere.

EPC EER - B Council Tax Band - F Council - Basingstoke & Deane

The above information may be subject to change during the transaction period. its role in the provision of these checks

- 3/4 Bedroom detached home
- Hallway, cloakroom
- Living room with Bifold doors to garden
- Dining room
- Study / Bedroom 4
- Kitchen /Breakfast room
- Bedroom 1 with dressing room and En-suite
- Re-fitted Bathroom with walk in shower
- Garden with wooden seating area
- Electric gates
- Garage and Driveway