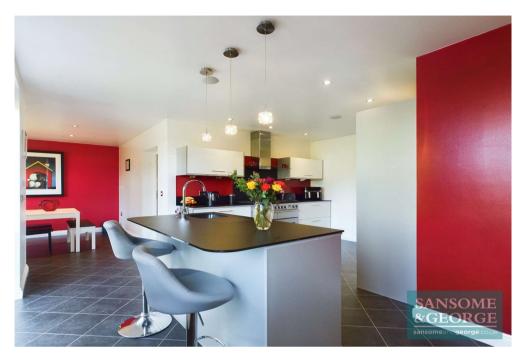

## SANSOME & GEORGE - \*\* Virtual tour available \*\*

Nestled in a desirable neighbourhood, this charming modern detached house offers a luxurious and spacious living environment, with an impressive Kitchen /Breakfast room to the rear with a range of integrated appliances, superb island with glass work surfaces and double doors to the garden. Boasting a generous approx. 2,072 sq ft of living space, the property features four bedrooms, two reception rooms, and two bathrooms. The inviting ambiance flows throughout the house, creating a warm and welcoming atmosphere.

EPC EER - B Council Tax Band - F Council - Basingstoke & Deane

The above information may be subject to change during the transaction period. its role in the provision of these checks

- 3/4 Bedroom detached home
- Hallway, cloakroom
- Living room with Bifold doors to garden
- Dining room
- Study / Bedroom 4
- Kitchen /Breakfast room
- Bedroom 1 with dressing room and En-suite
- Re-fitted Bathroom with walk in shower
- Garden with wooden seating area
- Electric gates
- Garage and Driveway