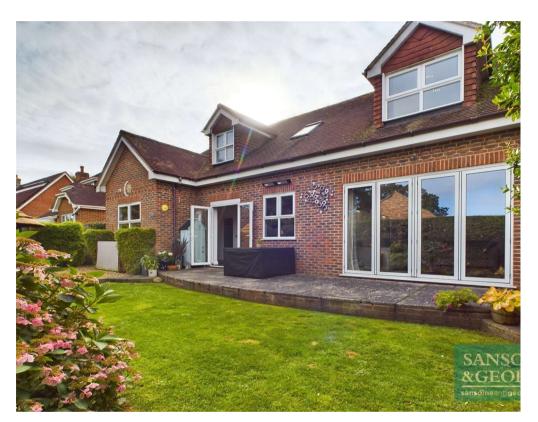

Step outside to the well-maintained garden, perfect for relaxing or entertaining guests. Further security is provided by electric gates, with off-street parking and a garage, convenience is at your doorstep.

EPC EER - B Council Tax Band - F Council - Basingstoke & Deane

The above information may be subject to change during the transaction period. its role in the provision of these checks

- 3/4 Bedroom detached home
- Hallway, cloakroom
- Living room with Bifold doors to garden
- Dining room
- Study / Bedroom 4
- Kitchen /Breakfast room
- Bedroom 1 with dressing room and En-suite
- Re-fitted Bathroom with walk in shower
- Garden with wooden seating area
- Electric gates
- Garage and Driveway