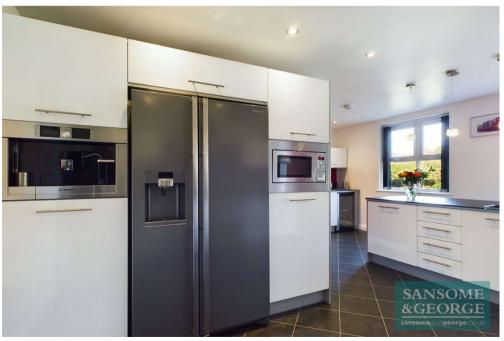

## SANSOME & GEORGE - \*\* Virtual tour available \*\*

Nestled in a desirable neighbourhood, this charming modern detached house offers a luxurious and spacious living environment, with an impressive Kitchen /Breakfast room to the rear with a range of integrated appliances, superb island with glass work surfaces and double doors to the garden. Boasting a generous approx. 2,072 sq ft of living space, the property features four bedrooms, two reception rooms, and two bathrooms. The inviting ambiance flows throughout the house, creating a warm and welcoming atmosphere.

EPC EER - B Council Tax Band - F Council - Basingstoke & Deane

The above information may be subject to change during the transaction period. its role in the provision of these checks

- 3/4 Bedroom detached home
- Hallway, cloakroom
- Living room with Bifold doors to garden
- Dining room
- Study / Bedroom 4
- Kitchen /Breakfast room
- Bedroom 1 with dressing room and En-suite
- Re-fitted Bathroom with walk in shower
- Garden with wooden seating area
- Electric gates
- Garage and Driveway