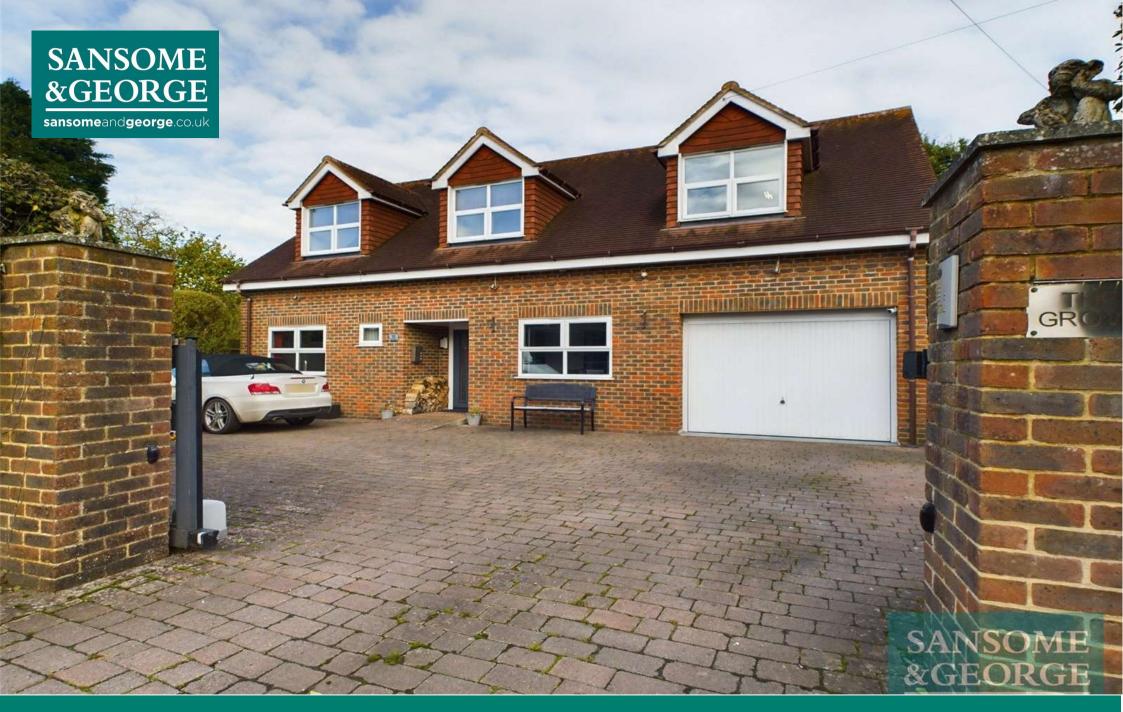

The Grove, 32 Newtown, Tadley, Hampshire, RG26 4BP

Offers in excess of £625,000 Freehold

## SANSOME & GEORGE - \*\* Virtual tour available \*\*

Nestled in a desirable neighbourhood, this charming modern detached house offers a luxurious and spacious living environment, with an impressive Kitchen /Breakfast room to the rear with a range of integrated appliances, superb island with glass work surfaces and double doors to the garden. Boasting a generous approx. 2,072 sq ft of living space, the property features four bedrooms, two reception rooms, and two bathrooms. The inviting ambiance flows throughout the house, creating a warm and welcoming atmosphere.

EPC EER - B Council Tax Band - F Council - Basingstoke & Deane

The above information may be subject to change during the transaction period. its role in the provision of these checks

- 3/4 Bedroom detached home
- Hallway, cloakroom
- Living room with Bifold doors to garden
- Dining room
- Study / Bedroom 4
- Kitchen /Breakfast room
- Bedroom 1 with dressing room and En-suite
- Re-fitted Bathroom with walk in shower
- Garden with wooden seating area
- Electric gates
- Garage and Driveway