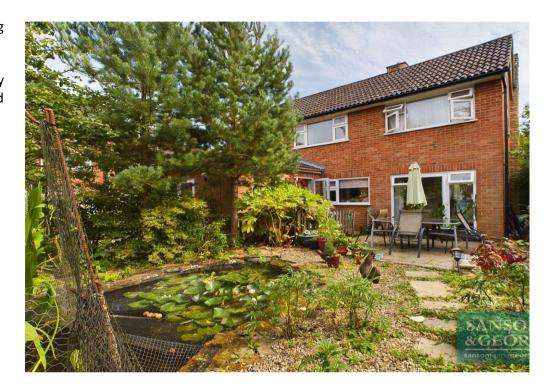

The interior of the property benefits from Entrance porch, cloakroom, hallway, living room, dining room, kitchen, family room and store room to the rear of the garage.

The first floor benefits from Bedroom 1 with En-suite, 3 further bedrooms, family bathroom. The property further benefits from Driveway for a number of vehicles and a garage.