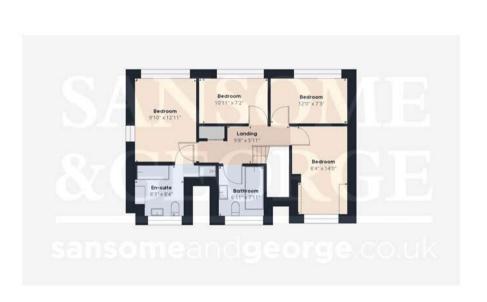

The interior of the property benefits from Entrance porch, cloakroom, hallway, living room, dining room, kitchen, family room and store room to the rear of the garage.

The first floor benefits from Bedroom 1 with En-suite, 3 further bedrooms, family bathroom. The property further benefits from Driveway for a number of vehicles and a garage.

EPC EER - E Council Tax Band - F Council - West Berkshire

The above information may be subject to change during the transaction period.

- 4 Bedroom Detached home
- Non-estate location
- Entrance porch, cloakroom
- Hallway, living room, dining room
- Kitchen, family room
- Bedroom 1 with En-suite,
- 3 further bedrooms,
- Family bathroom
- Driveway and garage.

Calculations are based on RICS IPMS 3C standard.

GIRAFFE360

Floor 1