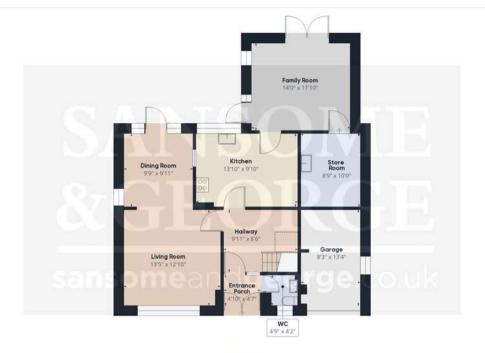

The interior of the property benefits from Entrance porch, cloakroom, hallway, living room, dining room, kitchen, family room and store room to the rear of the garage.

The first floor benefits from Bedroom 1 with En-suite, 3 further bedrooms, family bathroom. The property further benefits from Driveway for a number of vehicles and a garage.

EPC EER - E Council Tax Band - F Council - West Berkshire

The above information may be subject to change during the transaction period.

- 4 Bedroom Detached home
- Non-estate location
- Entrance porch, cloakroom
- Hallway, living room, dining room
- Kitchen, family room
- Bedroom 1 with En-suite,
- 3 further bedrooms,
- Family bathroom
- Driveway and garage.

Floor 0

## Approximate total area

1516.96 ft<sup>2</sup>

## Reduced headroom

21.64 ft<sup>2</sup>

(1) Excluding balconies and terraces

Reduced headroom

----- Below 5 ft

While every attempt has been made to ensure accuracy, all measurements are approximate, not to scale. This floor plan is for illustrative purposes only.

Calculations are based on RICS IPMS 3C standard.

GIRAFFE360

Floor 1