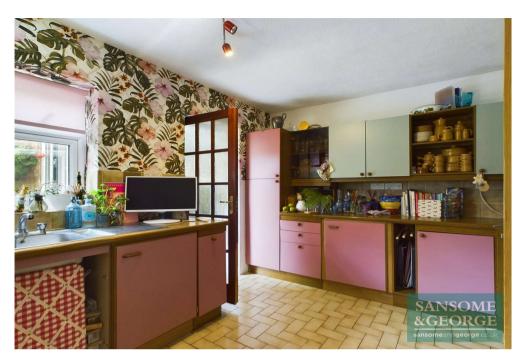

The interior of the property benefits from Entrance porch, cloakroom, hallway, living room, dining room, kitchen, family room and store room to the rear of the garage.

The first floor benefits from Bedroom 1 with En-suite, 3 further bedrooms, family bathroom. The property further benefits from Driveway for a number of vehicles and a garage.

EPC EER - E Council Tax Band - F Council - West Berkshire

The above information may be subject to change during the transaction period.

- 4 Bedroom Detached home
- Non-estate location
- Entrance porch, cloakroom
- Hallway, living room, dining room
- Kitchen, family room
- Bedroom 1 with En-suite,
- 3 further bedrooms,
- Family bathroom
- Driveway and garage.