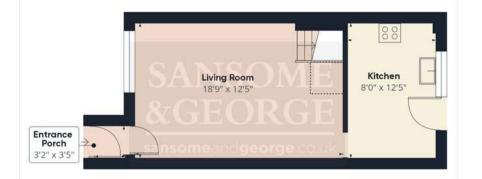

- 2 Bedroom home
- Entrance Porch
- Living room
- Kitchen
- 2 Bedrooms
- Bathroom
- Garden with outbuilding
- Garage (in block)
- Driveway

Floor 0 Building 1

Approximate total area<sup>®</sup>

908.71 ft2

Reduced headroom 89.66 ft<sup>2</sup>

Floor 1 Building 1

(1) Excluding balconies and terraces

Reduced headroom

Below 5 ft

While every attempt has been made to ensure accuracy, all measurements are approximate, not to scale. This floor plan is for illustrative purposes only.

Calculations are based on RICS IPMS 3C standard.

GIRAFFE360

Floor 0 Building 2

Floor 0 Building 3