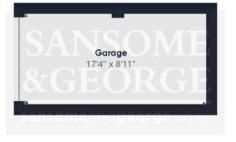

- 2 Bedroom home
- Entrance Porch
- Living room
- Kitchen
- 2 Bedrooms
- Bathroom
- Garden with outbuilding
- Garage (in block)
- Driveway

Floor 0 Building 1

Approximate total area<sup>®</sup>

908.71 ft2

Reduced headroom 89.66 ft<sup>2</sup>

Floor 1 Building 1

(1) Excluding balconies and terraces

Reduced headroom

Below 5 ft

While every attempt has been made to ensure accuracy, all measurements are approximate, not to scale. This floor plan is for illustrative purposes only.

Calculations are based on RICS IPMS 3C standard.

GIRAFFE360

Floor 0 Building 2

Floor 0 Building 3