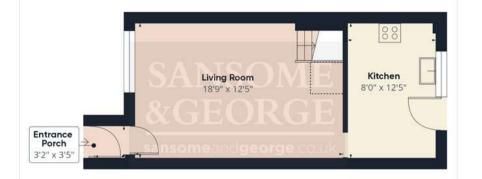

Floor 0 Building 1

Approximate total area<sup>®</sup>

908.71 ft2

Reduced headroom 89.66 ft<sup>2</sup>

Floor 1 Building 1

(1) Excluding balconies and terraces

Reduced headroom

Below 5 ft

While every attempt has been made to ensure accuracy, all measurements are approximate, not to scale. This floor plan is for illustrative purposes only.

Calculations are based on RICS IPMS 3C standard.