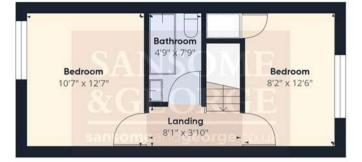

EPC EER - C Local Authority - Basingstoke & Deane Council Tax Band - C

• 2 Bedroom home

- Entrance Porch
- Living room
- Kitchen
- 2 Bedrooms
- Bathroom
- Garden with outbuilding
- Garage (in block)
- Driveway

Floor 0 Building 1

Approximate total area<sup>®</sup>

908.71 ft2

Reduced headroom 89.66 ft<sup>2</sup>

Floor 1 Building 1

(1) Excluding balconies and terraces

Reduced headroom

Below 5 ft

While every attempt has been made to ensure accuracy, all measurements are approximate, not to scale. This floor plan is for illustrative purposes only.

Calculations are based on RICS IPMS 3C standard.