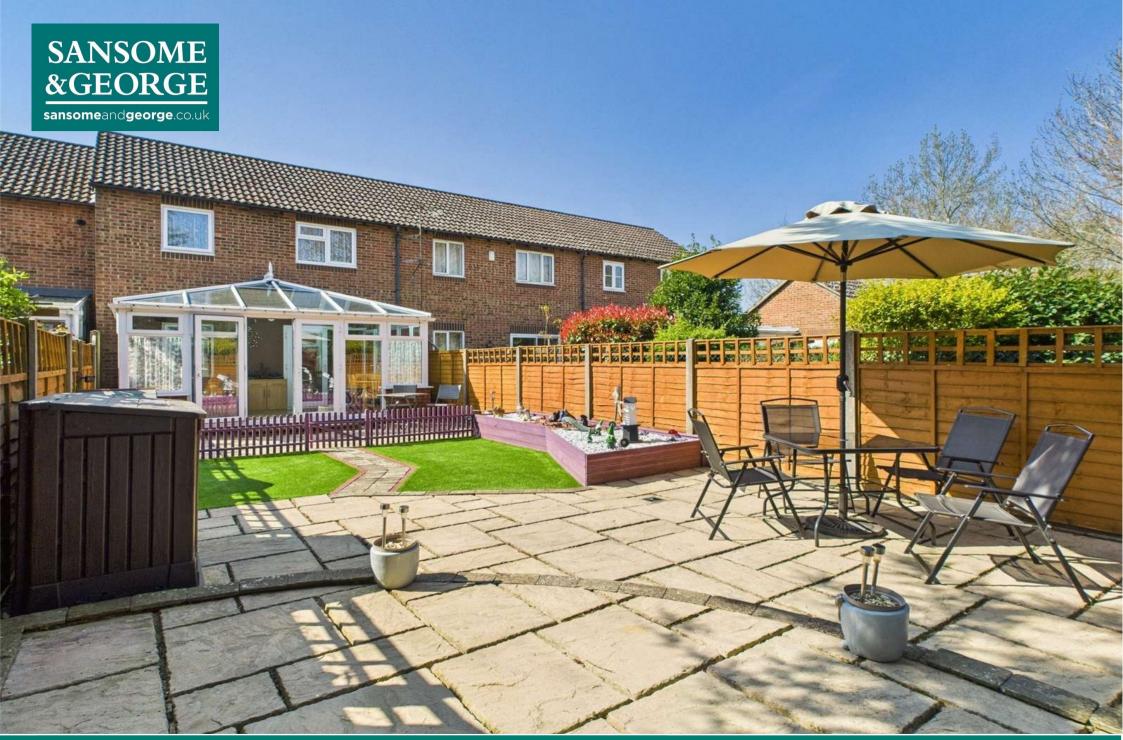

30 Falcon Fields, Tadley, Berkshire, RG26 4FF

OIEO £325,000 Freehold

## SANSOME & GEORGE \*\* Virtual Tour Available \*\*

Settle into this charming 705 square feet, 2 Bedroom home nestled in an enviable location. The ground floor takes pride with its front aspect kitchen adjacent to a beautifully poised living room. For the nature lovers, theres a conservatory to bask in the charm of all seasons. As you go upstairs, you're greeted with a comfortable and spacious bedroom, bathroom and Bedroom 2. There is a generous garden to the rear with patio and bbq area. This property combines style, comfort, and flexibility making it an ideal pick to rest, work, and play in an ambiance worth falling for. This property won't be on the market for long, don't miss your chance to call it your dream home!

EPC EER - TBC Council Tax Band - C Council - West Berkshire

The above information may be subject to change during the transaction period.

- 2 Bedroom home
- Popular location
- Entrance hall
- Living room
- Kitchen
- Conservatory
- 2 Bedrooms
- Bathroom
- Generous Garden
- 2 Off road parking spaces