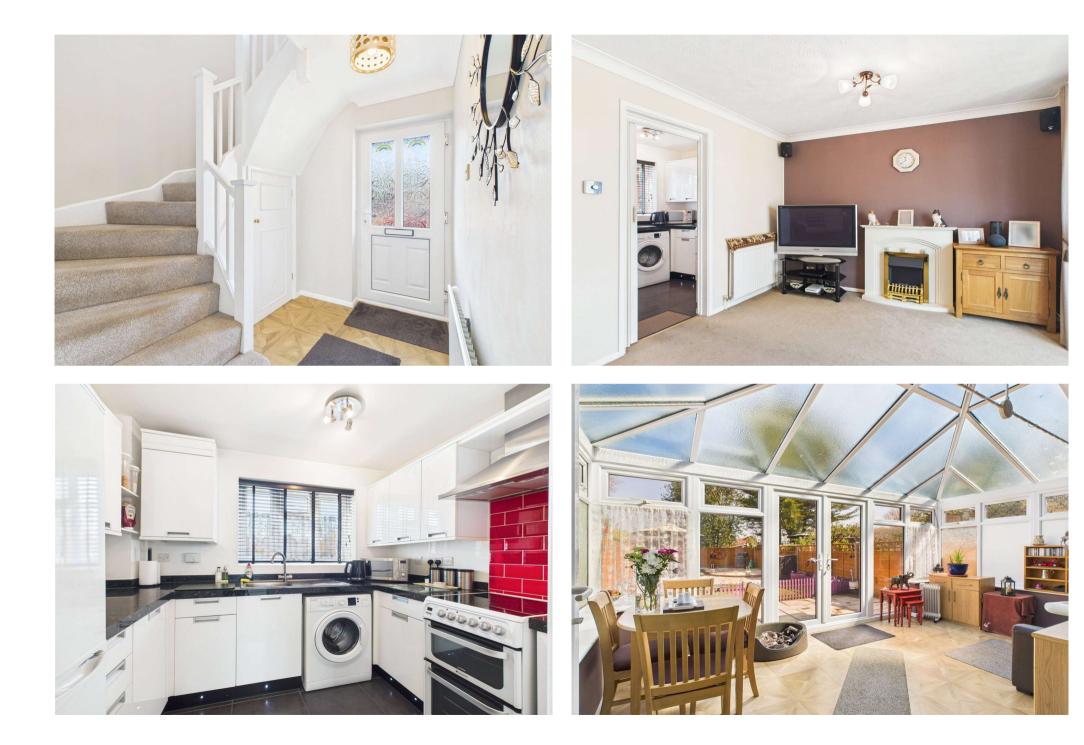

## SANSOME & GEORGE \*\* Virtual Tour Available \*\*

Settle into this charming 705 square feet, 2 Bedroom home nestled in an enviable location. The ground floor takes pride with its front aspect kitchen adjacent to a beautifully poised living room. For the nature lovers, theres a conservatory to bask in the charm of all seasons. As you go upstairs, you're greeted with a comfortable and spacious bedroom, bathroom and Bedroom 2. There is a generous garden to the rear with patio and bbq area. This property combines style, comfort, and flexibility making it an ideal pick to rest, work, and play in an ambiance worth falling for. This property won't be on the market for long, don't miss your chance to call it your dream home!

EPC EER - TBC Council Tax Band - C Council - West Berkshire

The above information may be subject to change during the transaction period.

- 2 Bedroom home
- Popular location
- Entrance hall
- Living room
- Kitchen
- Conservatory
- 2 Bedrooms
- Bathroom
- Generous Garden
- 2 Off road parking spaces