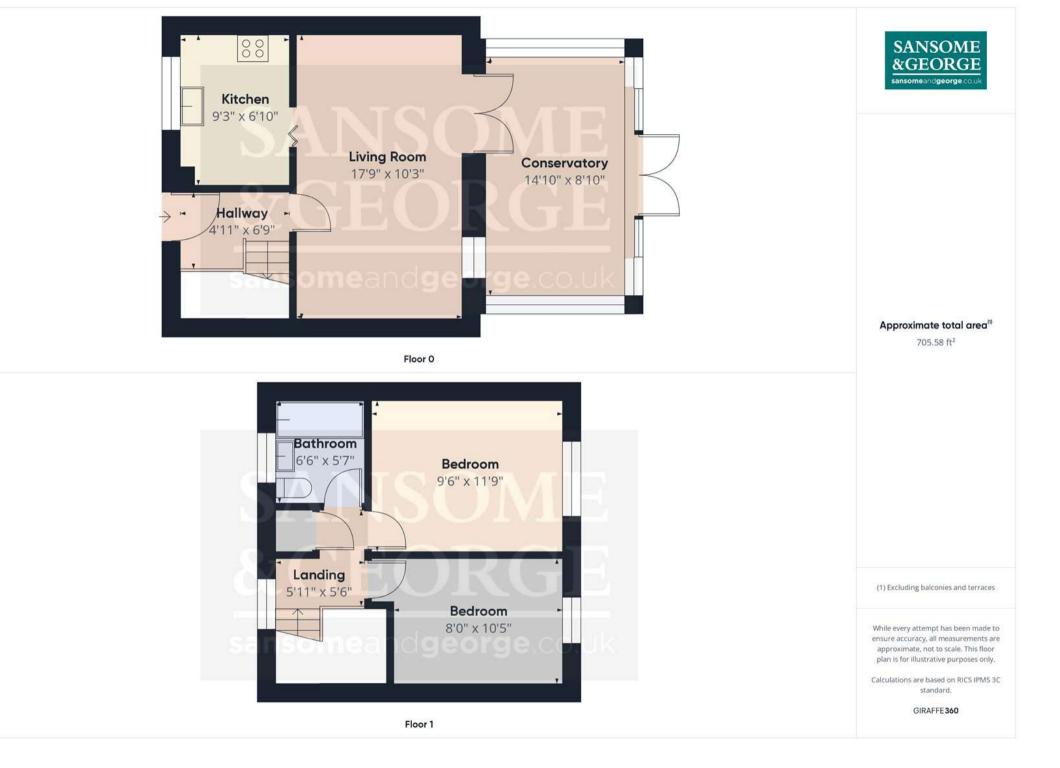

## SANSOME & GEORGE \*\* Virtual Tour Available \*\*

Settle into this charming 705 square feet, 2 Bedroom home nestled in an enviable location. The ground floor takes pride with its front aspect kitchen adjacent to a beautifully poised living room. For the nature lovers, theres a conservatory to bask in the charm of all seasons. As you go upstairs, you're greeted with a comfortable and spacious bedroom, bathroom and Bedroom 2. There is a generous garden to the rear with patio and bbq area. This property combines style, comfort, and flexibility making it an ideal pick to rest, work, and play in an ambiance worth falling for. This property won't be on the market for long, don't miss your chance to call it your dream home!

EPC EER - TBC Council Tax Band - C Council - West Berkshire

The above information may be subject to change during the transaction period.

- 2 Bedroom home
- Popular location
- Entrance hall
- Living room
- Kitchen
- Conservatory
- 2 Bedrooms
- Bathroom
- Generous Garden
- 2 Off road parking spaces